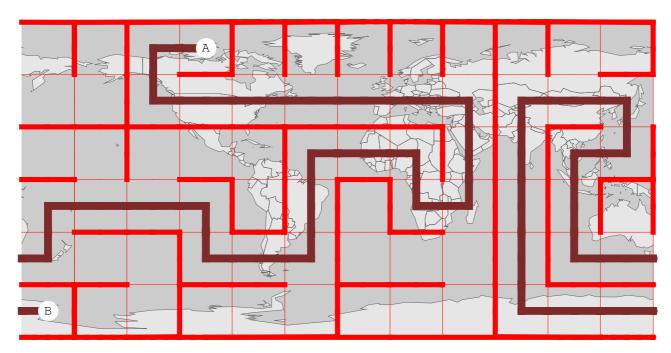

135 E}



Connect points: A{75 S, 75 W}, B{75 N, 135 W}



Connect points: A{75 S, 15 E}, B{15 N, 165 W}



#### Connect points: A{15 N, 135 E}, B{75 S, 105 E}



#### Connect points: A{75 N, 15 E}, B{75 N, 165 E}



#### Connect points: A{45 S, 45 W}, B{75 N, 165 E}



#### Connect points: A{75 S, 45 E}, B{75 S, 15 W}



Connect points: A{75 N, 135 W}, B{75 N, 45 E}



Connect points: A{75 S, 165 W}, B{75 S, 135 E}



#### Connect points: A{75 N, 105 W}, B{75 S, 165 E}



#### Connect points: A{75 N, 135 E}, B{45 S, 135 W}



#### Connect points: A{45 S, 105 E}, B{15 S, 135 E}



#### Connect points: A{75 S, 45 E}, B{75 N, 135 E}



Connect points: A{75 S, 135 W}, B{75 N, 165 W}



Connect points: A{75 N, 105 E}, B{75 S, 45 W}

# Solutions