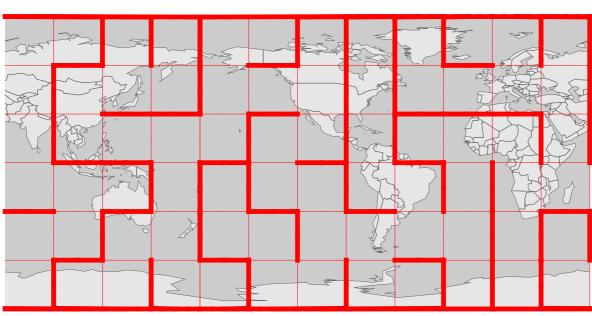

### Izidor Hafner

### Maps as Mazes



Connect points: A{75 N, 165 E}, B{75 S, 105 E}



## Problems



#### Connect points: A{15 S, 45 W}, B{75 N, 105 W}



#### Connect points: A{15 N, 165 W}, B{75 S, 165 E}



#### Connect points: A{15 N, 75 W}, B{75 S, 165 W}



#### Connect points: A{45 N, 75 E}, B{75 N, 75 E}



Connect points: A{75 N, 45 E}, B{15 S, 75 W}



#### Connect points: A{75 N, 45 E}, B{75 S, 105 E}



#### Connect points: A{75 N, 135 W}, B{15 N, 165 W}



#### Connect points: A{75 N, 165 W}, B{45 S, 165 W}



#### Connect points: A{75 S, 135 E}, B{75 N, 45 W}



Connect points: A{75 S, 165 W}, B{75 S, 15 W}



Connect points: A{45 S, 45 E}, B{75 N, 165 E}



#### Connect points: A{15 N, 165 W}, B{75 N, 15 W}



#### Connect points: A{75 N, 45 E}, B{75 S, 15 W}



#### Connect points: A{75 S, 45 E}, B{15 S, 15 W}



#### Connect points: A{15 N, 45 E}, B{75 S, 15 W}



#### Connect points: A{75 N, 75 W}, B{75 S, 135 E}



Connect points: A{75 S, 75 W}, B{75 N, 135 W}



Connect points: A{75 S, 15 E}, B{15 N, 165 W}



#### Connect points: A{15 N, 135 E}, B{75 S, 105 E}



#### Connect points: A{75 N, 15 E}, B{75 N, 165 E}



#### Connect points: A{45 S, 45 W}, B{75 N, 165 E}



#### Connect points: A{75 S, 45 E}, B{75 S, 15 W}



Connect points: A{75 N, 135 W}, B{75 N, 45 E}



Connect points: A{75 S, 165 W}, B{75 S, 135 E}



#### Connect points: A{75 N, 105 W}, B{75 S, 165 E}



#### Connect p