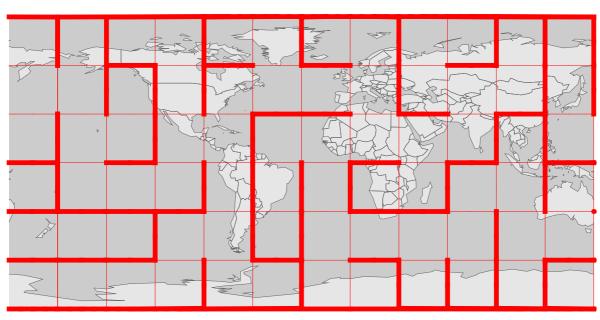

#### Connect points: A{15 N, 165 W}, B{75 N, 15 W}

#### Connect points: A{75 N, 45 E}, B{75 S, 15 W}

#### Connect points: A{75 S, 45 E}, B{15 S, 15 W}

#### Connect points: A{15 N, 45 E}, B{75 S, 15 W}

#### Connect points: A{75 N, 75 W}, B{75 S, 135 E}

Connect points: A{75 S, 75 W}, B{75 N, 135 W}

Connect points: A{75 S, 15 E}, B{15 N, 165 W}