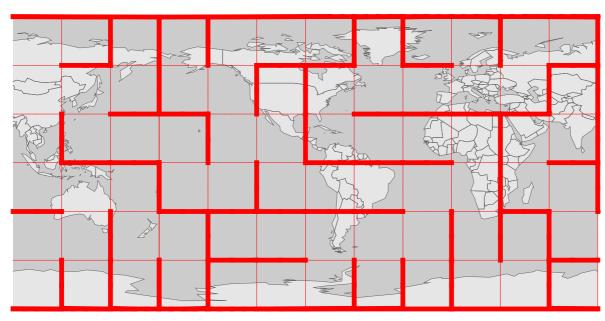

### Izidor Hafner

### Maps as Mazes



Connect points: A{75 N, 165 E}, B{75 S, 105 E}



## Problems



#### Connect points: A{15 S, 45 W}, B{75 N, 105 W}



#### Connect points: A{15 N, 165 W}, B{75 S, 165 E}



#### Connect points: A{15 N, 75 W}, B{75 S, 165 W}



#### Connect points: A{45 N, 75 E}, B{75 N, 75 E}



Connect points: A{75 N, 45 E}, B{15 S, 75 W}



#### Connect points: A{75 N, 45 E}, B{75 S, 105 E}



#### Connect points: A{75 N, 135 W}, B{15 N, 165 W}



#### Connect points: A{75 N, 165 W}, B{45 S, 165 W}



#### Connect points: A{75 S, 135 E}, B{75 N, 45 W}



Connect points: A{75 S, 165 W}, B{75 S, 15 W}



Connect points: A{45 S, 45 E}, B{75 N, 165 E}



#### Connect points: A{15 N, 165 W}, B{75 N, 15 W}



#### Connect points: A{75 N, 45 E}, B{75 S, 15 W}



#### Connect points: A{75 S, 45 E}, B{15 S, 15 W}



#### Connect points: A{15 N, 45 E}, B{75 S, 15 W}



#### Connect points: A{75 N, 75 W}, B{75 S, 135 E}



Connect points: A{75 S, 75 W}, B{75 N, 135 W}



Connect points: A{75 S, 15 E}, B{15 N, 165 W}



#### Connect poi