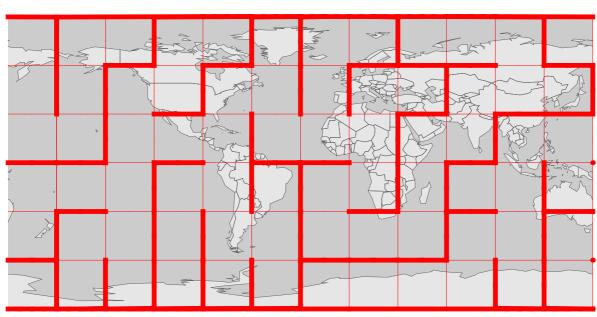

### Izidor Hafner

### Maps as Mazes



Connect points: A{75 N, 165 E}, B{75 S, 105 E}



## Problems



#### Connect points: A{15 S, 45 W}, B{75 N, 105 W}



#### Connect points: A{15 N, 165 W}, B{75 S, 165 E}



#### Connect points: A{15 N, 75 W}, B{75 S, 165 W}



#### Connect points: A{45 N, 75 E}, B{75 N, 75 E}



Connect points: A{75 N, 45 E}, B{15 S, 75 W}



#### Connect points: A{75 N, 45 E}, B{75 S, 105 E}



#### Connect points: A{75 N, 135 W}, B{15 N, 165 W}



#### Connect points: A{75 N, 165 W}, B{45 S, 165 W}



#### Connect points: A{75 S, 135 E}, B{75 N, 45 W}



Connect points: A{75 S, 165 W}, B{75 S, 15 W}



Connect points: A{45 S, 45 E}, B{75 N, 165 E}



#### Connect points: A{15 N, 165 W}, B{75 N, 15 W}



#### Connect points: A{75 N, 45 E}, B{75 S, 15 W}



#### Connect points: A{75 S, 45 E}, B{15 S, 15 W}



#### Connect points: A{15 N, 45 E}, B{75 S, 15 W}



#### Connect points: A{75 N, 75 W}, B{75 S, 135 E}



Connect points: A{75 S, 75 W}, B{75 N, 135 W}



Connect points: A{75 S, 15 E}, B{15 N, 165 W}



#### Connect points: A{15 N, 135 E}, B{75 S, 105 E}



#### Connect points: A{75 N, 15 E}, B{75 N, 165 E}



#### Connect points: A{45 S, 45 W}, B{75 N, 165 E}



#### Connect points: A{75 S, 45 E}, B{75 S, 15 W}



Connect points: A{75 N, 135 W}, B{75 N, 45 E}



Connect points: A{75 S, 165 W}, B{75 S, 135 E}



#### Connect points: A{75 N, 105 W}, B{75 S, 165 E}



#### Connect points: A{75 N, 135 E}, B{45 S, 135 W}



#### Connect points: A{45 S, 105 E}, B{15 S, 135 E}



#### Co