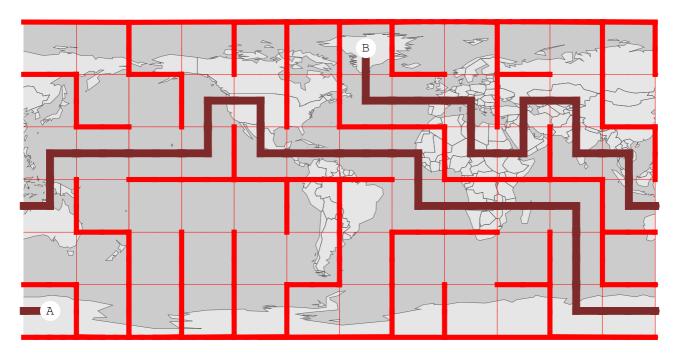

points: A{75 N, 75 W}, B{75 S, 135 E}



Connect points: A{75 S, 75 W}, B{75 N, 135 W}



Connect points: A{75 S, 15 E}, B{15 N, 165 W}



#### Connect points: A{15 N, 135 E}, B{75 S, 105 E}



#### Connect points: A{75 N, 15 E}, B{75 N, 165 E}



#### Connect points: A{45 S, 45 W}, B{75 N, 165 E}



#### Connect points: A{75 S, 45 E}, B{75 S, 15 W}



Connect points: A{75 N, 135 W}, B{75 N, 45 E}



Connect points: A{75 S, 165 W}, B{75 S, 135 E}



#### Connect points: A{75 N, 105 W}, B{75 S, 165 E}



#### Connect points: A{75 N, 135 E}, B{45 S, 135 W}



#### Connect points: A{45 S, 105 E}, B{15 S, 135 E}



#### Connect points: A{75 S, 45 E}, B{75 N, 135 E}



Connect points: A{75 S, 135 W}, B{75 N, 165 W}



Connect points: A{75 N, 105 E}, B{75 S, 45 W}

# Solutions