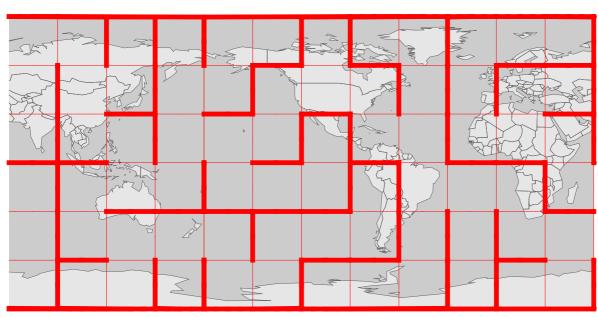

### Izidor Hafner

### Maps as Mazes



Connect points: A{75 N, 165 E}, B{75 S, 105 E}



## Problems



#### Connect points: A{15 S, 45 W}, B{75 N, 105 W}



#### Connect points: A{15 N, 165 W}, B{75 S, 165 E}



#### Connect points: A{15 N, 75 W}, B{75 S, 165 W}



#### Connect points: A{45 N, 75 E}, B{75 N, 75 E}



Connect points: A{75 N, 45 E}, B{15 S, 75 W}



#### Connect points: A{75 N, 45 E}, B{75 S, 105 E}



#### Connect points: A{75 N, 135 W}, B{15 N, 165 W}



#### Connect points: A{75 N, 165 W}, B{45 S, 165 W}



#### Connect points: A{75 S, 135 E}, B{75 N, 45 W}



Connect points: A{75 S, 165 W}, B{75 S, 15 W}



Connect points: A{45 S, 45 E}, B{75 N, 165 E}



#### Connect points: A{15 N, 165 W}, B{75 N, 15 W}



#### Connect points: A{75 N, 45 E}, B{75 S, 15 W}



#### Connect points: A{75 S, 45 E}, B{15 S, 15 W}



#### Connect points: A{15 N, 45 E}, B{75 S, 15 W}



#### Connect points: A{75 N, 75 W}, B{75 S, 135 E}



Connect points: A{75 S, 75 W}, B{75 N, 135 W}



Connect points: A{75 S, 15 E}, B{15 N, 165 W}



#### Connect points: A{15 N, 135 E}, B{75 S, 105 E}



#### Connect p