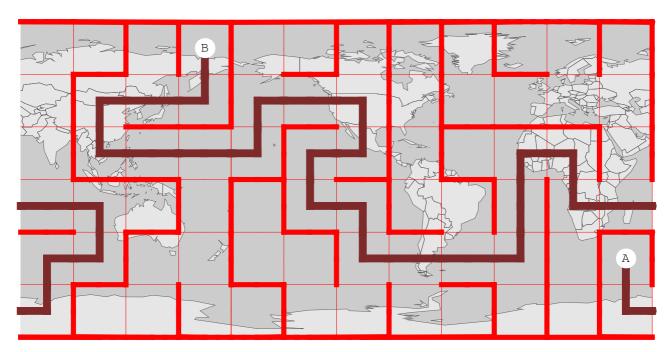

#### Connect points: A{75 N, 75 W}, B{75 S, 135 E}

Connect points: A{75 S, 75 W}, B{75 N, 135 W}

Connect points: A{75 S, 15 E}, B{15 N, 165 W}