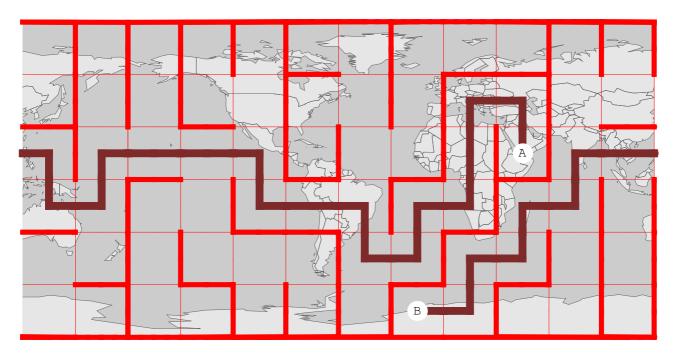

5 N, 75 W}, B{75 S, 135 E}



Connect points: A{75 S, 75 W}, B{75 N, 135 W}



Connect points: A{75 S, 15 E}, B{15 N, 165 W}



#### Connect points: A{15 N, 135 E}, B{75 S, 105 E}



#### Connect points: A{75 N, 15 E}, B{75 N, 165 E}



#### Connect points: A{45 S, 45 W}, B{75 N, 165 E}



#### Connect points: A{75 S, 45 E}, B{75 S, 15 W}



Connect points: A{75 N, 135 W}, B{75 N, 45 E}



Connect points: A{75 S, 165 W}, B{75 S, 135 E}



#### Connect points: A{75 N, 105 W}, B{75 S, 165 E}



#### Connect points: A{75 N, 135 E}, B{45 S, 135 W}



#### Connect points: A{45 S, 105 E}, B{15 S, 135 E}



#### Connect points: A{75 S, 45 E}, B{75 N, 135 E}



Connect points: A{75 S, 135 W}, B{75 N, 165 W}



Connect points: A{75 N, 105 E}, B{75 S, 45 W}

# Solutions