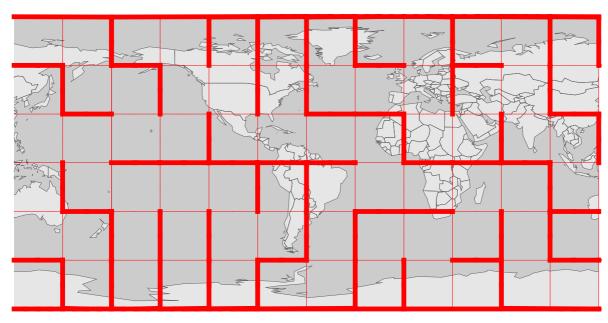

### Izidor Hafner

### Maps as Mazes



Connect points: A{75 N, 165 E}, B{75 S, 105 E}



## Problems



#### Connect points: A{15 S, 45 W}, B{75 N, 105 W}



#### Connect points: A{15 N, 165 W}, B{75 S, 165 E}



#### Connect points: A{15 N, 75 W}, B{75 S, 165 W}



#### Connect points: A{45 N, 75 E}, B{75 N, 75 E}



Connect points: A{75 N, 45 E}, B{15 S, 75 W}



#### Connect points: A{75 N, 45 E}, B{75 S, 105 E}



#### Connect points: A{75 N, 135 W}, B{15 N, 165 W}



#### Connect points: A{75 N, 165 W}, B{45 S, 165 W}



#### Connect points: A{75 S, 135 E}, B{75 N, 45 W}



Connect points: A{75 S, 165 W}, B{75 S, 15 W}



Connect points: A{45 S, 45 E}, B{75 N, 165 E}



#### Connect points: A{15 N, 165 W}, B{75 N, 15 W}



#### Connect points: A{75 N, 45 E}, B{75 S, 15 W}



#### Connect points: A{75 S, 45 E}, B{15 S, 15 W}



#### Connect points: A{15 N, 45 E}, B{75 S, 15 W}



#### Connect points: A{75 N, 75 W}, B{75 S, 135 E}



Connect points: A{75 S, 75 W}, B{75 N, 135 W}



Connect points: A{75 S, 15 E}, B{15 N, 165 W}



#### Connect points: A{15 N, 135 E}, B{75 S, 105 E}



#### Connect points: A{75 N, 15 E}, B{75 N, 165 E}



#### Connect points: A{45 S, 45 W}, B{75 N, 165 E}



#### Connect points: A{75 S, 45 E}, B{75 S, 15 W}



Connect points: A{75 N, 135 W}, B{75 N, 45 E}



Connect points: