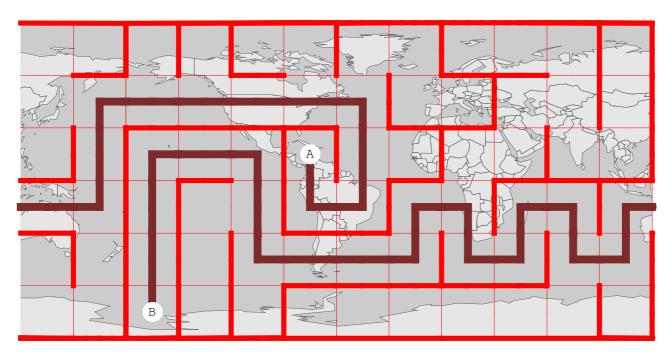

#### Connect points: A{75 N, 75 W}, B{75 S, 135 E}



Connect points: A{75 S, 75 W}, B{75 N, 135 W}



Connect points: A{75 S, 15 E}, B{15 N, 165 W}



#### Connect points: A{15 N, 135 E}, B{75 S, 105 E}



#### Connect points: A{75 N, 15 E}, B{75 N, 165 E}



#### Connect points: A{45 S, 45 W}, B{75 N, 165 E}



#### Connect points: A{75 S, 45 E}, B{75 S, 15 W}



Connect points: A{75 N, 135 W}, B{75 N, 45 E}



Connect points: A{75 S, 165 W}, B{75 S, 135 E}



#### Connect points: A{75 N, 105 W}, B{75 S, 165 E}



#### Connect points: A{75 N, 135 E}, B{45 S, 135 W}



#### Connect points: A{45 S, 105 E}, B{15 S, 135 E}



#### Connect points: A{75 S, 45 E}, B{75 N, 135 E}



Connect points: A{75 S, 135 W}, B{75 N, 165 W}



Connect points: A{75 N, 105 E}, B{75 S, 45 W}

# Solutions