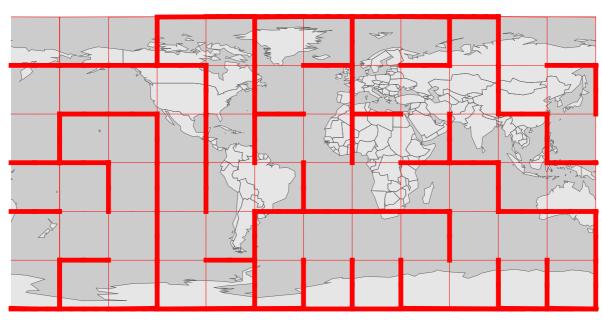

### Izidor Hafner

### Maps as Mazes



Connect points: A{75 N, 165 E}, B{75 S, 105 E}



## Problems



#### Connect points: A{15 S, 45 W}, B{75 N, 105 W}



#### Connect points: A{15 N, 165 W}, B{75 S, 165 E}



#### Connect points: A{15 N, 75 W}, B{75 S, 165 W}



#### Connect points: A{45 N, 75 E}, B{75 N, 75 E}



Connect points: A{75 N, 45 E}, B{15 S, 75 W}



#### Connect points: A{75 N, 45 E}, B{75 S, 105 E}



#### Connect points: A{75 N, 135 W}, B{15 N, 165 W}



#### Connect points: A{75 N, 165 W}, B{45 S, 165 W}



#### Connect points: A{75 S, 135 E}, B{75 N, 45 W}



Connect points: A{75 S, 165 W}, B{75 S, 15 W}



Connect points: A{45 S, 45 E}, B{75 N, 165 E}



#### Connect points: A{15 N, 165 W}, B{75 N, 15 W}



#### Connect points: A{75 N, 45 E}, B{75 S, 15 W}



#### Connect points: A{75 S, 45 E}, B{15 S, 15 W}



#### Connect points: A{15 N, 45 E}, B{75 S, 15 W}



#### Connect points: A{75 N, 75 W}, B{75 S, 135 E}



Connect points: A{75 S, 75 W}, B{75 N, 135 W}



Connect points: A{75 S, 15 E}, B{15 N, 165 W}



#### Connect points: A{15 N, 135 E}, B{75 S, 105 E}



#### Connect points: A{75 N, 15 E}, B{75 N, 165 E}



#### Connect points: A{45 S, 45 W}, B{75 N, 165 E}



#### Con