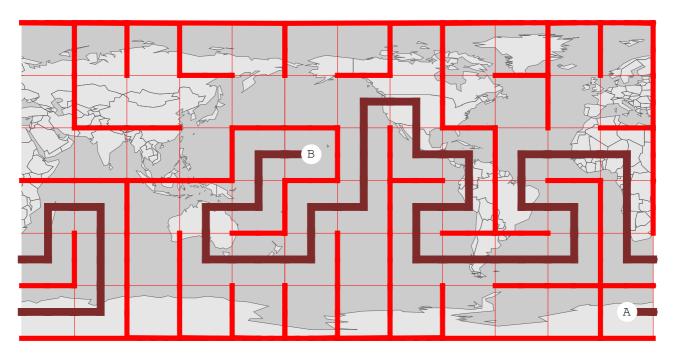

#### Connect points: A{75 S, 135 E}, B{75 N, 45 W}

Connect points: A{75 S, 165 W}, B{75 S, 15 W}

Connect points: A{45 S, 45 E}, B{75 N, 165 E}