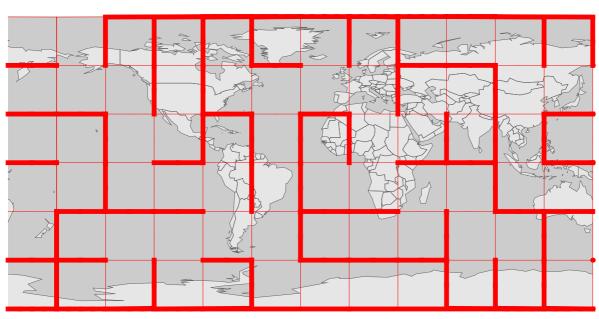

, B{75 S, 165 W}



#### Connect points: A{45 N, 75 E}, B{75 N, 75 E}



Connect points: A{75 N, 45 E}, B{15 S, 75 W}



#### Connect points: A{75 N, 45 E}, B{75 S, 105 E}



#### Connect points: A{75 N, 135 W}, B{15 N, 165 W}



#### Connect points: A{75 N, 165 W}, B{45 S, 165 W}



#### Connect points: A{75 S, 135 E}, B{75 N, 45 W}



Connect points: A{75 S, 165 W}, B{75 S, 15 W}



Connect points: A{45 S, 45 E}, B{75 N, 165 E}



#### Connect points: A{15 N, 165 W}, B{75 N, 15 W}



#### Connect points: A{75 N, 45 E}, B{75 S, 15 W}



#### Connect points: A{75 S, 45 E}, B{15 S, 15 W}



#### Connect points: A{15 N, 45 E}, B{75 S, 15 W}



#### Connect points: A{75 N, 75 W}, B{75 S, 135 E}



Connect points: A{75 S, 75 W}, B{75 N, 135 W}



Connect points: A{75 S, 15 E}, B{15 N, 165 W}



#### Connect points: A{15 N, 135 E}, B{75 S, 105 E}



#### Connect points: A{75 N, 15 E}, B{75 N, 165 E}



#### Connect points: A{45 S, 45 W}, B{75 N, 165 E}



#### Connect points: A{75 S, 45 E}, B{75 S, 15 W}



Connect points: A{75 N, 135 W}, B{75 N, 45 E}



Connect points: A{75 S, 165 W}, B{75 S, 135 E}



#### Connect points: A{75 N, 105 W}, B{75 S, 165 E}



#### Connect points: A{75 N, 135 E}, B{45 S, 135 W}



#### Connect points: A{45 S, 105 E}, B{15 S, 135 E}



#### Connect points: A{75 S, 45 E}, B{75 N, 135 E}



Connect points: A{75 S, 135 W}, B{75 N, 165 W}



Connect points: A{75 N, 105 E}, B{75 S, 45 W}

# Solutions