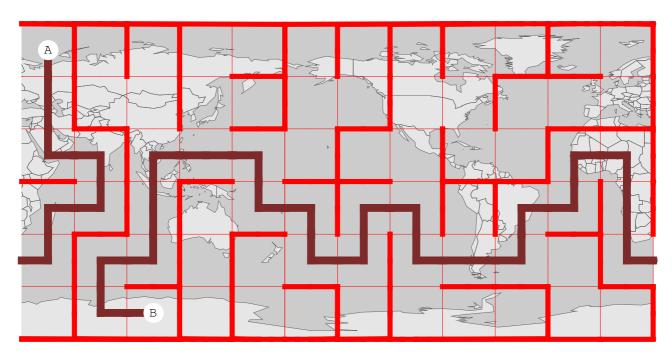

onnect points: A{75 N, 75 W}, B{75 S, 135 E}



Connect points: A{75 S, 75 W}, B{75 N, 135 W}



Connect points: A{75 S, 15 E}, B{15 N, 165 W}



#### Connect points: A{15 N, 135 E}, B{75 S, 105 E}



#### Connect points: A{75 N, 15 E}, B{75 N, 165 E}



#### Connect points: A{45 S, 45 W}, B{75 N, 165 E}



#### Connect points: A{75 S, 45 E}, B{75 S, 15 W}



Connect points: A{75 N, 135 W}, B{75 N, 45 E}



Connect points: A{75 S, 165 W}, B{75 S, 135 E}



#### Connect points: A{75 N, 105 W}, B{75 S, 165 E}



#### Connect points: A{75 N, 135 E}, B{45 S, 135 W}



#### Connect points: A{45 S, 105 E}, B{15 S, 135 E}



#### Connect points: A{75 S, 45 E}, B{75 N, 135 E}



Connect points: A{75 S, 135 W}, B{75 N, 165 W}



Connect points: A{75 N, 105 E}, B{75 S, 45 W}

# Solutions