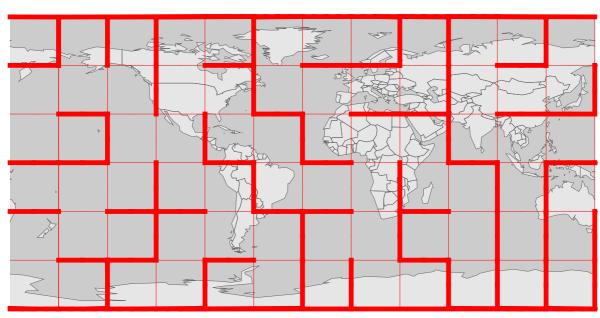

B{75 N, 75 E}



Connect points: A{75 N, 45 E}, B{15 S, 75 W}



#### Connect points: A{75 N, 45 E}, B{75 S, 105 E}



#### Connect points: A{75 N, 135 W}, B{15 N, 165 W}



#### Connect points: A{75 N, 165 W}, B{45 S, 165 W}



#### Connect points: A{75 S, 135 E}, B{75 N, 45 W}



Connect points: A{75 S, 165 W}, B{75 S, 15 W}



Connect points: A{45 S, 45 E}, B{75 N, 165 E}



#### Connect points: A{15 N, 165 W}, B{75 N, 15 W}



#### Connect points: A{75 N, 45 E}, B{75 S, 15 W}



#### Connect points: A{75 S, 45 E}, B{15 S, 15 W}



#### Connect points: A{15 N, 45 E}, B{75 S, 15 W}



#### Connect points: A{75 N, 75 W}, B{75 S, 135 E}



Connect points: A{75 S, 75 W}, B{75 N, 135 W}



Connect points: A{75 S, 15 E}, B{15 N, 165 W}



#### Connect points: A{15 N, 135 E}, B{75 S, 105 E}



#### Connect points: A{75 N, 15 E}, B{75 N, 165 E}



#### Connect points: A{45 S, 45 W}, B{75 N, 165 E}



#### Connect points: A{75 S, 45 E}, B{75 S, 15 W}



Connect points: A{75 N, 135 W}, B{75 N, 45 E}



Connect points: A{75 S, 165 W}, B{75 S, 135 E}



#### Connect points: A{75 N, 105 W}, B{75 S, 165 E}



#### Connect points: A{75 N, 135 E}, B{45 S, 135 W}



#### Connect points: A{45 S, 105 E}, B{15 S, 135 E}



#### Connect points: A{75 S, 45 E}, B{75 N, 135 E}



Connect points: A{75 S, 135 W}, B{75 N, 165 W}



Connect points: A{75 N, 105 E}, B{75 S, 45 W}

# Solutions