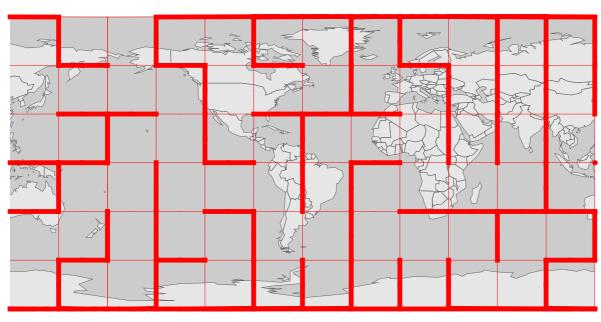

, 165 E}



#### Connect points: A{15 N, 165 W}, B{75 N, 15 W}



#### Connect points: A{75 N, 45 E}, B{75 S, 15 W}



#### Connect points: A{75 S, 45 E}, B{15 S, 15 W}



#### Connect points: A{15 N, 45 E}, B{75 S, 15 W}



#### Connect points: A{75 N, 75 W}, B{75 S, 135 E}



Connect points: A{75 S, 75 W}, B{75 N, 135 W}



Connect points: A{75 S, 15 E}, B{15 N, 165 W}



#### Connect points: A{15 N, 135 E}, B{75 S, 105 E}



#### Connect points: A{75 N, 15 E}, B{75 N, 165 E}



#### Connect points: A{45 S, 45 W}, B{75 N, 165 E}



#### Connect points: A{75 S, 45 E}, B{75 S, 15 W}



Connect points: A{75 N, 135 W}, B{75 N, 45 E}



Connect points: A{75 S, 165 W}, B{75 S, 135 E}



#### Connect points: A{75 N, 105 W}, B{75 S, 165 E}



#### Connect points: A{75 N, 135 E}, B{45 S, 135 W}



#### Connect points: A{45 S, 105 E}, B{15 S, 135 E}



#### Connect points: A{75 S, 45 E}, B{75 N, 135 E}



Connect points: A{75 S, 135 W}, B{75 N, 165 W}



Connect points: A{75 N, 105 E}, B{75 S, 45 W}

# Solutions