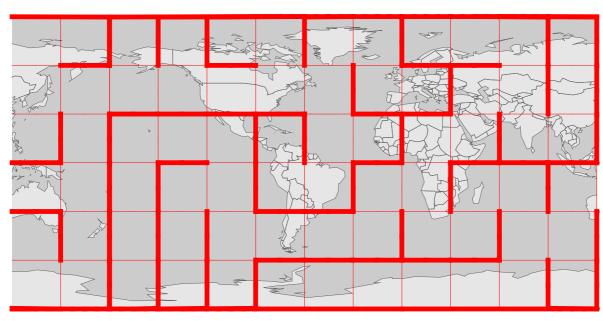

### Izidor Hafner

### Maps as Mazes



Connect points: A{75 N, 165 E}, B{75 S, 105 E}



## Problems



#### Connect points: A{15 S, 45 W}, B{75 N, 105 W}



#### Connect points: A{15 N, 165 W}, B{75 S, 165 E}



#### Connect points: A{15 N, 75 W}, B{75 S, 165 W}



#### Connect points: A{45 N, 75 E}, B{75 N, 75 E}



Connect points: A{75 N, 45 E}, B{15 S, 75 W}



#### Connect points: A{75 N, 45 E}, B{75 S, 105 E}



#### Connect points: A{75 N, 135 W}, B{15 N, 165 W}



#### Connect points: A{75 N, 165 W}, B{45 S, 165 W}



#### Connect points: A{75 S, 135 E}, B{75 N, 45 W}



Connect points: A{75 S, 165 W}, B{75 S, 15 W}



Connect points: A{45 S, 45 E}, B{75 N, 165 E}



#### Connect points: A{15 N, 165 W}, B{75 N, 15 W}



#### Connect points: A{75 N, 45 E}, B{75 S, 15 W}



#### Connect points: A{75 S, 45 E}, B{15 S, 15 W}



#### Connect points: A{15 N, 45 E}, B{75 S, 15 W}



#### Connect points: A{75 N, 75 W}, B{75 S, 135 E}



Connect points: A{75 S, 75 W}, B{75 N, 135 W}



Connect poi