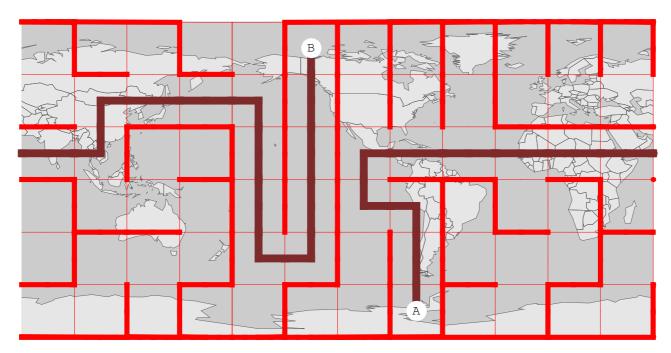

#### Connect points: A{75 N, 75 W}, B{75 S, 135 E}

Connect points: A{75 S, 75 W}, B{75 N, 135 W}

Connect points: A{75 S, 15 E}, B{15 N, 165 W}