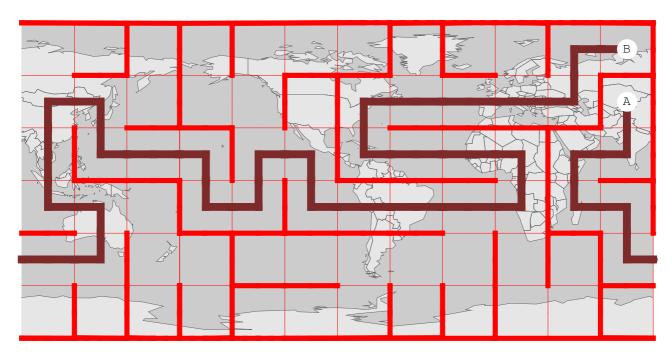

## Connect points: A{75 N, 75 W}, B{75 S, 135 E}



Connect points: A{75 S, 75 W}, B{75 N, 135 W}



Connect points: A{75 S, 15 E}, B{15 N, 165 W}



#### Connect points: A{15 N, 135 E}, B{75 S, 105 E}



#### Connect points: A{75 N, 15 E}, B{75 N, 165 E}



#### Connect points: A{45 S, 45 W}, B{75 N, 165 E}



#### Connect points: A{75 S, 45 E}, B{75 S, 15 W}



Connect points: A{75 N, 135 W}, B{75 N, 45 E}



Connect points: A{75 S, 165 W}, B{75 S, 135 E}



#### Connect points: A{75 N, 105 W}, B{75 S, 165 E}



#### Connect points: A{75 N, 135 E}, B{45 S, 135 W}



#### Connect points: A{45 S, 105 E}, B{15 S, 135 E}



#### Connect points: A{75 S, 45 E}, B{75 N, 135 E}



Connect points: A{75 S, 135 W}, B{75 N, 165 W}



Connect points: A{75 N, 105 E}, B{75 S, 45 W}

# Solutions