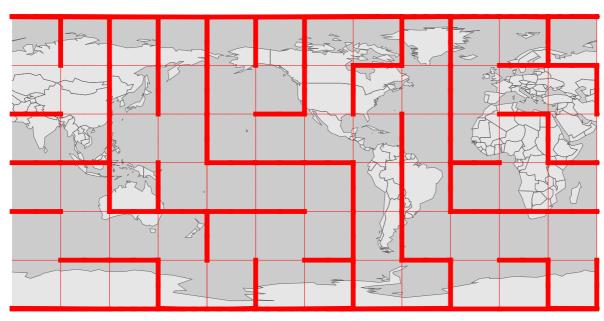

N, 165 W}



#### Connect points: A{75 N, 165 W}, B{45 S, 165 W}



#### Connect points: A{75 S, 135 E}, B{75 N, 45 W}



Connect points: A{75 S, 165 W}, B{75 S, 15 W}



Connect points: A{45 S, 45 E}, B{75 N, 165 E}



#### Connect points: A{15 N, 165 W}, B{75 N, 15 W}



#### Connect points: A{75 N, 45 E}, B{75 S, 15 W}



#### Connect points: A{75 S, 45 E}, B{15 S, 15 W}



#### Connect points: A{15 N, 45 E}, B{75 S, 15 W}



#### Connect points: A{75 N, 75 W}, B{75 S, 135 E}



Connect points: A{75 S, 75 W}, B{75 N, 135 W}



Connect points: A{75 S, 15 E}, B{15 N, 165 W}



#### Connect points: A{15 N, 135 E}, B{75 S, 105 E}



#### Connect points: A{75 N, 15 E}, B{75 N, 165 E}



#### Connect points: A{45 S, 45 W}, B{75 N, 165 E}



#### Connect points: A{75 S, 45 E}, B{75 S, 15 W}



Connect points: A{75 N, 135 W}, B{75 N, 45 E}



Connect points: A{75 S, 165 W}, B{75 S, 135 E}



#### Connect points: A{75 N, 105 W}, B{75 S, 165 E}



#### Connect points: A{75 N, 135 E}, B{45 S, 135 W}



#### Connect points: A{45 S, 105 E}, B{15 S, 135 E}



#### Connect points: A{75 S, 45 E}, B{75 N, 135 E}



Connect points: A{75 S, 135 W}, B{75 N, 165 W}



Connect points: A{75 N, 105 E}, B{75 S, 45 W}

# Solutions