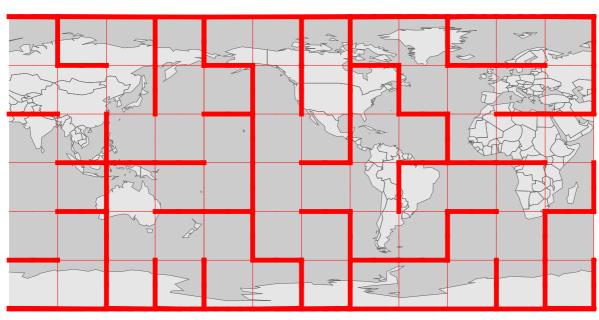

15 W}



#### Connect points: A{75 S, 45 E}, B{15 S, 15 W}



#### Connect points: A{15 N, 45 E}, B{75 S, 15 W}



#### Connect points: A{75 N, 75 W}, B{75 S, 135 E}



Connect points: A{75 S, 75 W}, B{75 N, 135 W}



Connect points: A{75 S, 15 E}, B{15 N, 165 W}



#### Connect points: A{15 N, 135 E}, B{75 S, 105 E}



#### Connect points: A{75 N, 15 E}, B{75 N, 165 E}



#### Connect points: A{45 S, 45 W}, B{75 N, 165 E}



#### Connect points: A{75 S, 45 E}, B{75 S, 15 W}



Connect points: A{75 N, 135 W}, B{75 N, 45 E}



Connect points: A{75 S, 165 W}, B{75 S, 135 E}



#### Connect points: A{75 N, 105 W}, B{75 S, 165 E}



#### Connect points: A{75 N, 135 E}, B{45 S, 135 W}



#### Connect points: A{45 S, 105 E}, B{15 S, 135 E}



#### Connect points: A{75 S, 45 E}, B{75 N, 135 E}



Connect points: A{75 S, 135 W}, B{75 N, 165 W}



Connect points: A{75 N, 105 E}, B{75 S, 45 W}

# Solutions