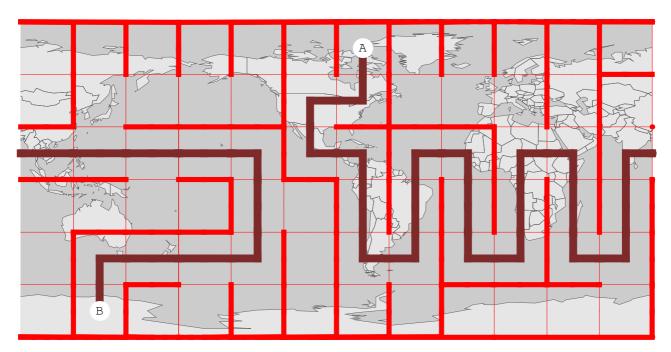

N, 75 W}, B{75 S, 135 E}



Connect points: A{75 S, 75 W}, B{75 N, 135 W}



Connect points: A{75 S, 15 E}, B{15 N, 165 W}



#### Connect points: A{15 N, 135 E}, B{75 S, 105 E}



#### Connect points: A{75 N, 15 E}, B{75 N, 165 E}



#### Connect points: A{45 S, 45 W}, B{75 N, 165 E}



#### Connect points: A{75 S, 45 E}, B{75 S, 15 W}



Connect points: A{75 N, 135 W}, B{75 N, 45 E}



Connect points: A{75 S, 165 W}, B{75 S, 135 E}



#### Connect points: A{75 N, 105 W}, B{75 S, 165 E}



#### Connect points: A{75 N, 135 E}, B{45 S, 135 W}



#### Connect points: A{45 S, 105 E}, B{15 S, 135 E}



#### Connect points: A{75 S, 45 E}, B{75 N, 135 E}



Connect points: A{75 S, 135 W}, B{75 N, 165 W}



Connect points: A{75 N, 105 E}, B{75 S, 45 W}

# Solutions