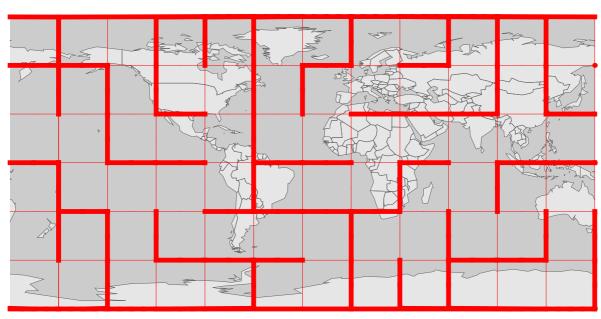

### Izidor Hafner

### Maps as Mazes



Connect points: A{75 N, 165 E}, B{75 S, 105 E}



## Problems



#### Connect points: A{15 S, 45 W}, B{75 N, 105 W}



#### Connect points: A{15 N, 165 W}, B{75 S, 165 E}



#### Connect points: A{15 N, 75 W}, B{75 S, 165 W}



#### Connect points: A{45 N, 75 E}, B{75 N, 75 E}



Connect points: A{75 N, 45 E}, B{15 S, 75 W}



#### Connect points: A{75 N, 45 E}, B{75 S, 105 E}



#### Connect points: A{75 N, 135 W}, B{15 N, 165 W}



#### Connect points: A{75 N, 165 W}, B{45 S, 165 W}



#### Connect points: A{75 S, 135 E}, B{75 N, 45 W}



Connect points: A{75 S, 165 W}, B{75 S, 15 W}



Connect points: A{45 S, 45 E}, B{75 N, 165 E}



#### Connect points: A{15 N, 165 W}, B{75 N, 15 W}



#### Connect points: A{75 N, 45 E}, B{75 S, 15 W}



#### Connect points: A{75 S, 45 E}, B{15 S, 15 W}



#### Connect points: A{15 N, 45 E}, B{75 S, 15 W}



#### Connect points: A{75 N, 75 W}, B{75 S, 135 E}



Connect points: A{75 S, 75 W}, B{75 N, 135 W}



Connect points: A{75 S, 15 E}, B{15 N, 165 W}



#### Connect points: A{15 N, 135 E}, B{75 S, 105 E}



#### Connect points: A{75 N, 15 E}, B{75 N, 165 E}



#### Connect points: A{45 S, 45 W}, B{75 N, 165 E}



#### Connect points: A{75 S, 45 E}, B{75 S, 15 W}



Connect po