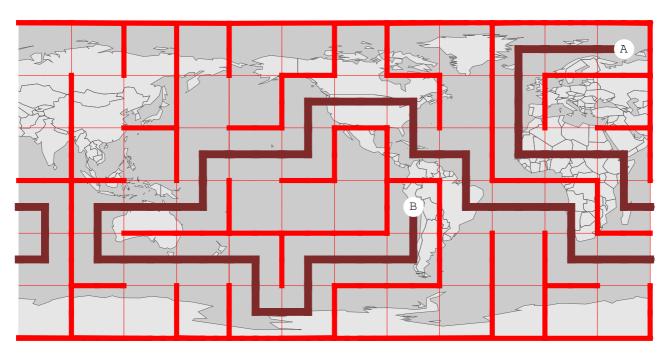

Connect points: A{75 N, 75 W}, B{75 S, 135 E}



Connect points: A{75 S, 75 W}, B{75 N, 135 W}



Connect points: A{75 S, 15 E}, B{15 N, 165 W}



#### Connect points: A{15 N, 135 E}, B{75 S, 105 E}



#### Connect points: A{75 N, 15 E}, B{75 N, 165 E}



#### Connect points: A{45 S, 45 W}, B{75 N, 165 E}



#### Connect points: A{75 S, 45 E}, B{75 S, 15 W}



Connect points: A{75 N, 135 W}, B{75 N, 45 E}



Connect points: A{75 S, 165 W}, B{75 S, 135 E}



#### Connect points: A{75 N, 105 W}, B{75 S, 165 E}



#### Connect points: A{75 N, 135 E}, B{45 S, 135 W}



#### Connect points: A{45 S, 105 E}, B{15 S, 135 E}



#### Connect points: A{75 S, 45 E}, B{75 N, 135 E}



Connect points: A{75 S, 135 W}, B{75 N, 165 W}



Connect points: A{75 N, 105 E}, B{75 S, 45 W}

# Solutions