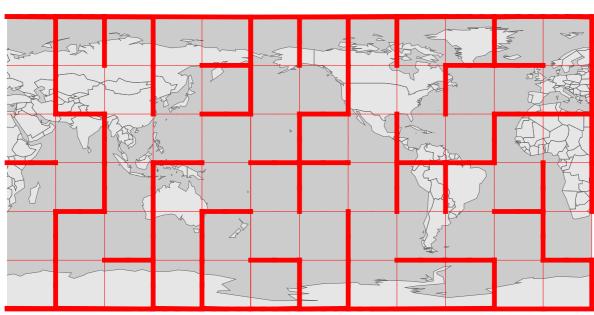

### Izidor Hafner

### Maps as Mazes



Connect points: A{75 N, 165 E}, B{75 S, 105 E}



## Problems



#### Connect points: A{15 S, 45 W}, B{75 N, 105 W}



#### Connect points: A{15 N, 165 W}, B{75 S, 165 E}



#### Connect points: A{15 N, 75 W}, B{75 S, 165 W}



#### Connect points: A{45 N, 75 E}, B{75 N, 75 E}



Connect points: A{75 N, 45 E}, B{15 S, 75 W}



#### Connect points: A{75 N, 45 E}, B{75 S, 105 E}



#### Connect points: A{75 N, 135 W}, B{15 N, 165 W}



#### Connect points: A{75 N, 165 W}, B{45 S, 165 W}



#### Connect points: A{75 S, 135 E}, B{75 N, 45 W}



Connect points: A{75 S, 165 W}, B{75 S, 15 W}



Connect points: A{45 S, 45 E}, B{75 N, 165 E}



#### Connect points: A{15 N, 165 W}, B{75 N, 15 W}



#### Connect points: A{75 N, 45 E}, B{75 S, 15 W}



#### Connect points: A{75 S, 45 E}, B{15 S, 15 W}



#### Connect points: A{15 N, 45 E}, B{75 S, 15 W}



#### Connect points: A{75 N, 75 W}, B{75 S, 135 E}



Connect points: A{75 S, 75 W}, B{75 N, 135 W}



Connect points: A{75 S, 15 E}, B{15 N, 165 W}



#### Connect points: A{15 N, 135 E}, B{75 S, 105 E}



#### Connect points: A{75 N, 15 E}, B{75 N, 165 E}



#### Con