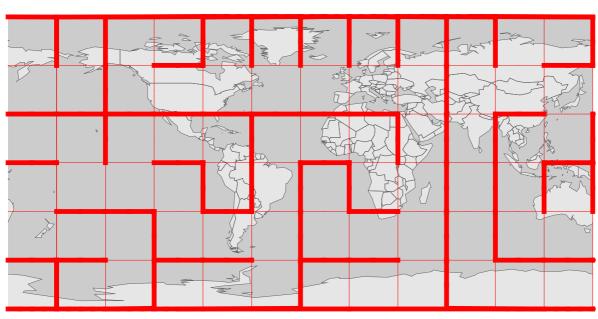

#### Connect points: A{75 N, 45 E}, B{75 S, 105 E}

#### Connect points: A{75 N, 135 W}, B{15 N, 165 W}

#### Connect points: A{75 N, 165 W}, B{45 S, 165 W}

#### Connect points: A{75 S, 135 E}, B{75 N, 45 W}

Connect points: A{75 S, 165 W}, B{75 S, 15 W}

Connect points: A{45 S, 45 E}, B{75 N, 165 E}