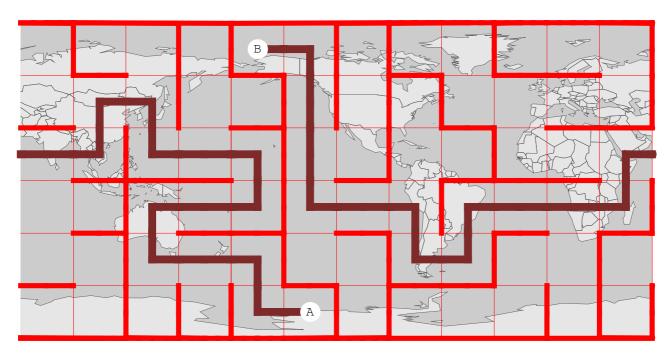

Connect points: A{75 S, 75 W}, B{75 N, 135 W}



Connect points: A{75 S, 15 E}, B{15 N, 165 W}



#### Connect points: A{15 N, 135 E}, B{75 S, 105 E}



#### Connect points: A{75 N, 15 E}, B{75 N, 165 E}



#### Connect points: A{45 S, 45 W}, B{75 N, 165 E}



#### Connect points: A{75 S, 45 E}, B{75 S, 15 W}



Connect points: A{75 N, 135 W}, B{75 N, 45 E}



Connect points: A{75 S, 165 W}, B{75 S, 135 E}



#### Connect points: A{75 N, 105 W}, B{75 S, 165 E}



#### Connect points: A{75 N, 135 E}, B{45 S, 135 W}



#### Connect points: A{45 S, 105 E}, B{15 S, 135 E}



#### Connect points: A{75 S, 45 E}, B{75 N, 135 E}



Connect points: A{75 S, 135 W}, B{75 N, 165 W}



Connect points: A{75 N, 105 E}, B{75 S, 45 W}

# Solutions