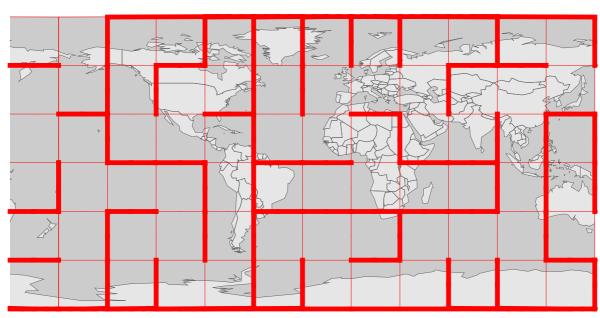

### Izidor Hafner

### Maps as Mazes



Connect points: A{75 N, 165 E}, B{75 S, 105 E}



## Problems



#### Connect points: A{15 S, 45 W}, B{75 N, 105 W}



#### Connect points: A{15 N, 165 W}, B{75 S, 165 E}



#### Connect points: A{15 N, 75 W}, B{75 S, 165 W}



#### Connect points: A{45 N, 75 E}, B{75 N, 75 E}



Connect points: A{75 N, 45 E}, B{15 S, 75 W}



#### Connect points: A{75 N, 45 E}, B{75 S, 105 E}



#### Connect points: A{75 N, 135 W}, B{15 N, 165 W}



#### Connect points: A{75 N, 165 W}, B{45 S, 165 W}



#### Connect points: A{75 S, 135 E}, B{75 N, 45 W}



Connect points: A{75 S, 165 W}, B{75 S, 15 W}



Connect points: A{45 S, 45 E}, B{75 N, 165 E}



#### Connect points: A{15 N, 165 W}, B{75 N, 15 W}



#### Connect points: A{75 N, 45 E}, B{75 S, 15 W}



#### Connect points: A{75 S, 45 E}, B{15 S, 15 W}



#### Connect points: A{15 N, 45 E}, B{75 S, 15 W}



####