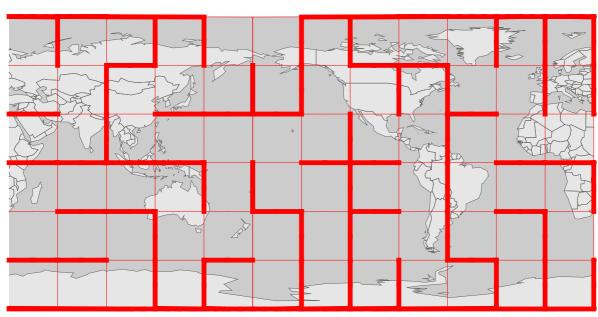

S, 15 W}



#### Connect points: A{15 N, 45 E}, B{75 S, 15 W}



#### Connect points: A{75 N, 75 W}, B{75 S, 135 E}



Connect points: A{75 S, 75 W}, B{75 N, 135 W}



Connect points: A{75 S, 15 E}, B{15 N, 165 W}



#### Connect points: A{15 N, 135 E}, B{75 S, 105 E}



#### Connect points: A{75 N, 15 E}, B{75 N, 165 E}



#### Connect points: A{45 S, 45 W}, B{75 N, 165 E}



#### Connect points: A{75 S, 45 E}, B{75 S, 15 W}



Connect points: A{75 N, 135 W}, B{75 N, 45 E}



Connect points: A{75 S, 165 W}, B{75 S, 135 E}



#### Connect points: A{75 N, 105 W}, B{75 S, 165 E}



#### Connect points: A{75 N, 135 E}, B{45 S, 135 W}



#### Connect points: A{45 S, 105 E}, B{15 S, 135 E}



#### Connect points: A{75 S, 45 E}, B{75 N, 135 E}



Connect points: A{75 S, 135 W}, B{75 N, 165 W}



Connect points: A{75 N, 105 E}, B{75 S, 45 W}

# Solutions