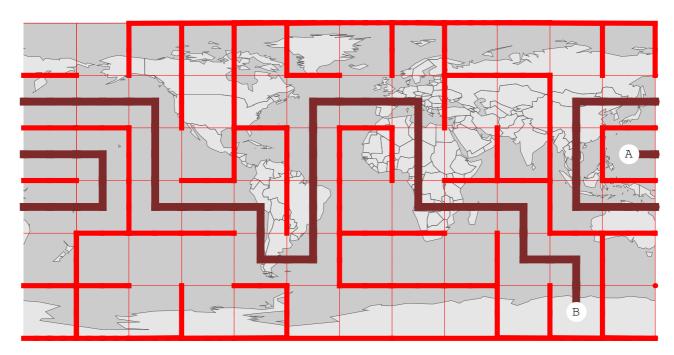

W}, B{75 S, 135 E}



Connect points: A{75 S, 75 W}, B{75 N, 135 W}



Connect points: A{75 S, 15 E}, B{15 N, 165 W}



#### Connect points: A{15 N, 135 E}, B{75 S, 105 E}



#### Connect points: A{75 N, 15 E}, B{75 N, 165 E}



#### Connect points: A{45 S, 45 W}, B{75 N, 165 E}



#### Connect points: A{75 S, 45 E}, B{75 S, 15 W}



Connect points: A{75 N, 135 W}, B{75 N, 45 E}



Connect points: A{75 S, 165 W}, B{75 S, 135 E}



#### Connect points: A{75 N, 105 W}, B{75 S, 165 E}



#### Connect points: A{75 N, 135 E}, B{45 S, 135 W}



#### Connect points: A{45 S, 105 E}, B{15 S, 135 E}



#### Connect points: A{75 S, 45 E}, B{75 N, 135 E}



Connect points: A{75 S, 135 W}, B{75 N, 165 W}



Connect points: A{75 N, 105 E}, B{75 S, 45 W}

# Solutions