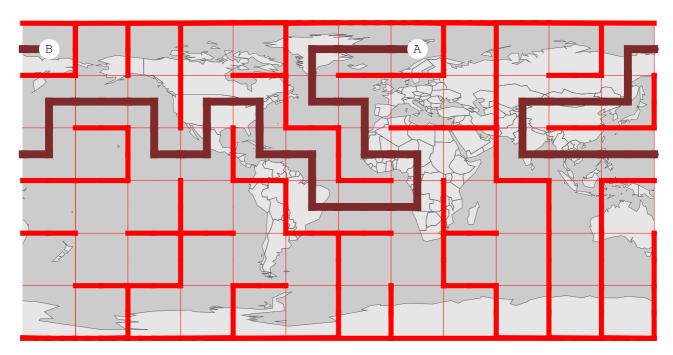

, B{75 S, 135 E}



Connect points: A{75 S, 75 W}, B{75 N, 135 W}



Connect points: A{75 S, 15 E}, B{15 N, 165 W}



#### Connect points: A{15 N, 135 E}, B{75 S, 105 E}



#### Connect points: A{75 N, 15 E}, B{75 N, 165 E}



#### Connect points: A{45 S, 45 W}, B{75 N, 165 E}



#### Connect points: A{75 S, 45 E}, B{75 S, 15 W}



Connect points: A{75 N, 135 W}, B{75 N, 45 E}



Connect points: A{75 S, 165 W}, B{75 S, 135 E}



#### Connect points: A{75 N, 105 W}, B{75 S, 165 E}



#### Connect points: A{75 N, 135 E}, B{45 S, 135 W}



#### Connect points: A{45 S, 105 E}, B{15 S, 135 E}



#### Connect points: A{75 S, 45 E}, B{75 N, 135 E}



Connect points: A{75 S, 135 W}, B{75 N, 165 W}



Connect points: A{75 N, 105 E}, B{75 S, 45 W}

# Solutions