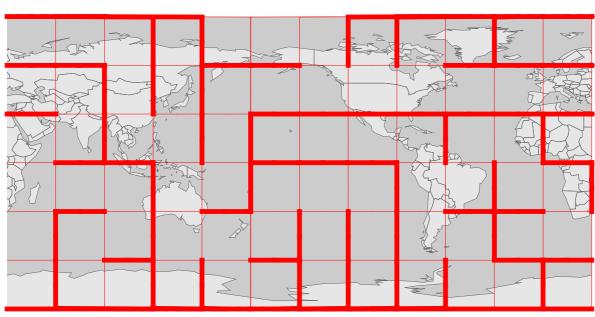

### Izidor Hafner

### Maps as Mazes



Connect points: A{75 N, 165 E}, B{75 S, 105 E}



## Problems



#### Connect points: A{15 S, 45 W}, B{75 N, 105 W}



#### Connect points: A{15 N, 165 W}, B{75 S, 165 E}



#### Connect points: A{15 N, 75 W}, B{75 S, 165 W}



#### Connect points: A{45 N, 75 E}, B{75 N, 75 E}



Connect points: A{75 N, 45 E}, B{15 S, 75 W}



#### Connect points: A{75 N, 45 E}, B{75 S, 105 E}



#### Connect points: A{75 N, 135 W}, B{15 N, 165 W}



#### Connect points: A{75 N, 165 W}, B{45 S, 165 W}



#### Connect points: A{75 S, 135 E}, B{75 N, 45 W}



Connect points: A{75 S, 165 W}, B{75 S, 15 W}



Connect points: A{45 S, 45 E}, B{75 N, 165 E}



#### Connect points: A{15 N, 165 W}, B{75 N, 15 W}



#### Connect points: A{75 N, 45 E}, B{75 S, 15 W}



#### Connect points: A{75 S, 45 E}, B{15 S, 15 W}



#### Connect points: A{15 N, 45 E}, B{75 S, 15 W}



#### Connect points: A{75 N, 75 W}, B{75 S, 135 E}



Connect points: A{75 S, 75 W}, B{75 N, 135 W}



Connect points: A{75 S, 15 E}, B{15 N, 165 W}



#### Connect points: A{15 N, 135 E}, B{75 S, 105 E}



#### Connect points: A{75 N, 15 E}, B{75 N, 165 E}



#### Connect points: A{45 S, 45 W}, B{75 N, 165 E}



#### Connect points: A{75 S, 45 E}, B{75 S, 15 W}



Connect points: A{75 N, 135 W}, B{75 N, 45 E}



Connect points: A{75 S, 165 W}, B{75 S, 135 E}



#### Connect points: A{75 N, 105 W}, B{75 S, 165 E}



#### Connect points: A{75 N, 135 E}, B{45 S, 135 W}



#### Con