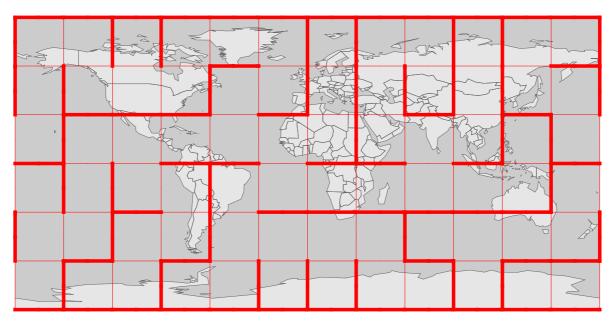

### Izidor Hafner

### Maps as Mazes



Connect points: A{75 N, 165 E}, B{75 S, 105 E}



## Problems



#### Connect points: A{15 S, 45 W}, B{75 N, 105 W}



#### Connect points: A{15 N, 165 W}, B{75 S, 165 E}



#### Connect points: A{15 N, 75 W}, B{75 S, 165 W}



#### Connect points: A{45 N, 75 E}, B{75 N, 75 E}



Connect points: A{75 N, 45 E}, B{15 S, 75 W}



#### Connect points: A{75 N, 45 E}, B{75 S, 105 E}



#### Connect points: A{75 N, 135 W}, B{15 N, 165 W}



#### Connect points: A{75 N, 165 W}, B{45 S, 165 W}



#### Connect points: A{75 S, 135 E}, B{75 N, 45 W}



Connect points: A{75 S, 165 W}, B{75 S, 15 W}



Connect points: A{45 S, 45 E}, B{75 N, 165 E}



#### Connect points: A{15 N, 165 W}, B{75 N, 15 W}



#### Connect points: A{75 N, 45 E}, B{75 S, 15 W}



#### Connect points: A{75 S, 45 E}, B{15 S, 15