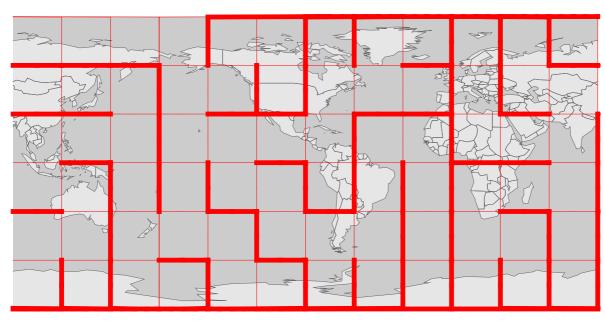

, 105 E}



#### Connect points: A{75 N, 135 W}, B{15 N, 165 W}



#### Connect points: A{75 N, 165 W}, B{45 S, 165 W}



#### Connect points: A{75 S, 135 E}, B{75 N, 45 W}



Connect points: A{75 S, 165 W}, B{75 S, 15 W}



Connect points: A{45 S, 45 E}, B{75 N, 165 E}



#### Connect points: A{15 N, 165 W}, B{75 N, 15 W}



#### Connect points: A{75 N, 45 E}, B{75 S, 15 W}



#### Connect points: A{75 S, 45 E}, B{15 S, 15 W}



#### Connect points: A{15 N, 45 E}, B{75 S, 15 W}



#### Connect points: A{75 N, 75 W}, B{75 S, 135 E}



Connect points: A{75 S, 75 W}, B{75 N, 135 W}



Connect points: A{75 S, 15 E}, B{15 N, 165 W}



#### Connect points: A{15 N, 135 E}, B{75 S, 105 E}



#### Connect points: A{75 N, 15 E}, B{75 N, 165 E}



#### Connect points: A{45 S, 45 W}, B{75 N, 165 E}



#### Connect points: A{75 S, 45 E}, B{75 S, 15 W}



Connect points: A{75 N, 135 W}, B{75 N, 45 E}



Connect points: A{75 S, 165 W}, B{75 S, 135 E}



#### Connect points: A{75 N, 105 W}, B{75 S, 165 E}



#### Connect points: A{75 N, 135 E}, B{45 S, 135 W}



#### Connect points: A{45 S, 105 E}, B{15 S, 135 E}



#### Connect points: A{75 S, 45 E}, B{75 N, 135 E}



Connect points: A{75 S, 135 W}, B{75 N, 165 W}



Connect points: A{75 N, 105 E}, B{75 S, 45 W}

# Solutions