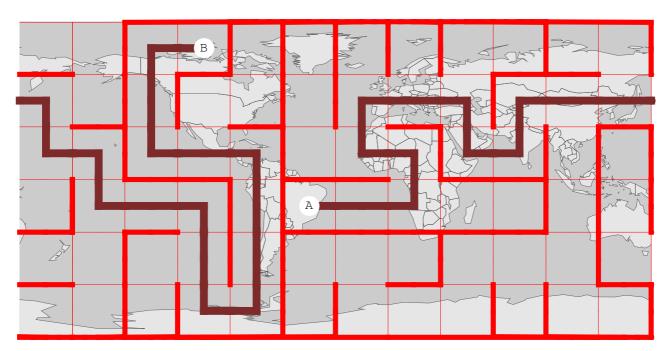

#### Connect points: A{75 N, 75 W}, B{75 S, 135 E}



Connect points: A{75 S, 75 W}, B{75 N, 135 W}



Connect points: A{75 S, 15 E}, B{15 N, 165 W}



#### Connect points: A{15 N, 135 E}, B{75 S, 105 E}



#### Connect points: A{75 N, 15 E}, B{75 N, 165 E}



#### Connect points: A{45 S, 45 W}, B{75 N, 165 E}



#### Connect points: A{75 S, 45 E}, B{75 S, 15 W}



Connect points: A{75 N, 135 W}, B{75 N, 45 E}



Connect points: A{75 S, 165 W}, B{75 S, 135 E}



#### Connect points: A{75 N, 105 W}, B{75 S, 165 E}



#### Connect points: A{75 N, 135 E}, B{45 S, 135 W}



#### Connect points: A{45 S, 105 E}, B{15 S, 135 E}



#### Connect points: A{75 S, 45 E}, B{75 N, 135 E}



Connect points: A{75 S, 135 W}, B{75 N, 165 W}



Connect points: A{75 N, 105 E}, B{75 S, 45 W}

# Solutions