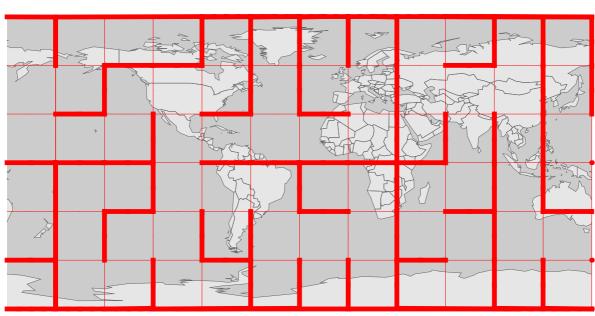

### Izidor Hafner

### Maps as Mazes



Connect points: A{75 N, 165 E}, B{75 S, 105 E}



## Problems



#### Connect points: A{15 S, 45 W}, B{75 N, 105 W}



#### Connect points: A{15 N, 165 W}, B{75 S, 165 E}



#### Connect points: A{15 N, 75 W}, B{75 S, 165 W}



#### Connect points: A{45 N, 75 E}, B{75 N, 75 E}



Connect points: A{75 N, 45 E}, B{15 S, 75 W}



#### Connect points: A{75 N, 45 E}, B{75 S, 105 E}



#### Connect points: A{75 N, 135 W}, B{15 N, 165 W}



#### Connect points: A{75 N, 165 W}, B{45 S, 165 W}



#### Connect points: A{75 S, 135 E}, B{75 N, 45 W}



Connect points: A{75 S, 165 W}, B{75 S, 15 W}



Connect points: A{45 S, 45 E}, B{75 N, 165 E}



#### Connect points: A{15 N, 165 W}, B{75 N, 15 W}



#### Connect points: A{75 N, 45 E}, B{75 S, 15 W}



#### Connect points: A{75 S, 45 E}, B{15 S, 15 W}



#### Connect points: A{15 N, 45 E}, B{75 S, 15 W}



#### Connect points: A{75 N, 75 W}, B{75 S, 135 E}



Connect points: A{75 S, 75 W}, B{75 N, 135 W}



Connect points: A{75 S, 15 E}, B{15 N, 165 W}



#### Connect points: A{15 N, 135 E}, B{75 S, 105 E}



#### Connect points: A{75 N, 15 E}, B{75 N, 165 E}



#### Connect points: A{45 S, 45 W}, B{75 N, 165 E}



#### Connect points: A{75 S, 45 E}, B{75 S, 15 W}



Connect points: A{75 N, 135 W}, B{75 N, 45 E}



Connect points: A{75 S, 165 W}, B{75 S, 135 E}



#### Connect points: A{75 N, 105 W}, B{75 S, 165 E}



#### Connect points: A{75 N, 135 E}, B{45 S, 135 W}



#### Connect points: A{45 S, 105 E}, B{15 S, 135 E}



#### Connect points: A{75 S, 45 E}, B{75 N, 135 E}



Connec