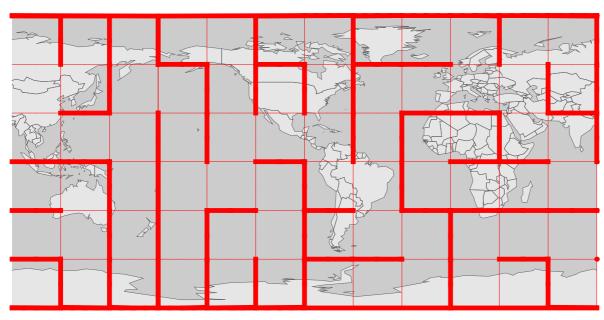

, 15 W}



#### Connect points: A{75 N, 45 E}, B{75 S, 15 W}



#### Connect points: A{75 S, 45 E}, B{15 S, 15 W}



#### Connect points: A{15 N, 45 E}, B{75 S, 15 W}



#### Connect points: A{75 N, 75 W}, B{75 S, 135 E}



Connect points: A{75 S, 75 W}, B{75 N, 135 W}



Connect points: A{75 S, 15 E}, B{15 N, 165 W}



#### Connect points: A{15 N, 135 E}, B{75 S, 105 E}



#### Connect points: A{75 N, 15 E}, B{75 N, 165 E}



#### Connect points: A{45 S, 45 W}, B{75 N, 165 E}



#### Connect points: A{75 S, 45 E}, B{75 S, 15 W}



Connect points: A{75 N, 135 W}, B{75 N, 45 E}



Connect points: A{75 S, 165 W}, B{75 S, 135 E}



#### Connect points: A{75 N, 105 W}, B{75 S, 165 E}



#### Connect points: A{75 N, 135 E}, B{45 S, 135 W}



#### Connect points: A{45 S, 105 E}, B{15 S, 135 E}



#### Connect points: A{75 S, 45 E}, B{75 N, 135 E}



Connect points: A{75 S, 135 W}, B{75 N, 165 W}



Connect points: A{75 N, 105 E}, B{75 S, 45 W}

# Solutions