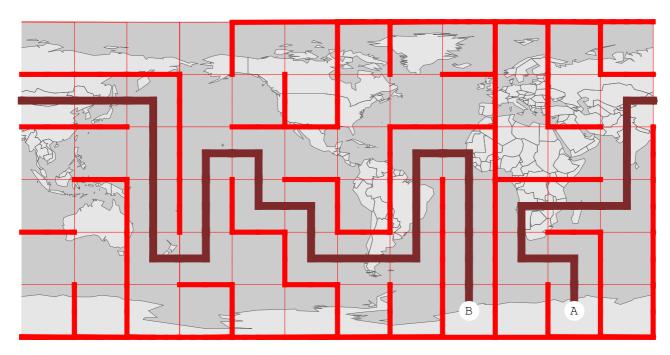

#### Connect points: A{75 S, 45 E}, B{75 S, 15 W}

Connect points: A{75 N, 135 W}, B{75 N, 45 E}

Connect points: A{75 S, 165 W}, B{75 S, 135 E}