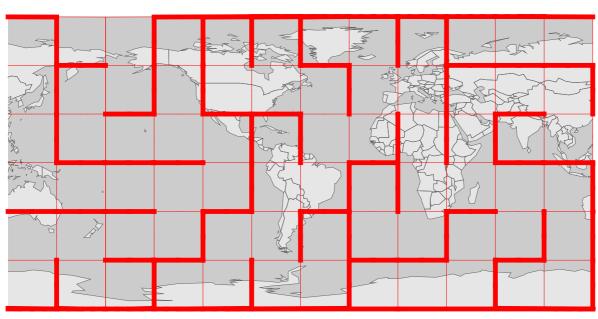

S, 75 W}



#### Connect points: A{75 N, 45 E}, B{75 S, 105 E}



#### Connect points: A{75 N, 135 W}, B{15 N, 165 W}



#### Connect points: A{75 N, 165 W}, B{45 S, 165 W}



#### Connect points: A{75 S, 135 E}, B{75 N, 45 W}



Connect points: A{75 S, 165 W}, B{75 S, 15 W}



Connect points: A{45 S, 45 E}, B{75 N, 165 E}



#### Connect points: A{15 N, 165 W}, B{75 N, 15 W}



#### Connect points: A{75 N, 45 E}, B{75 S, 15 W}



#### Connect points: A{75 S, 45 E}, B{15 S, 15 W}



#### Connect points: A{15 N, 45 E}, B{75 S, 15 W}



#### Connect points: A{75 N, 75 W}, B{75 S, 135 E}



Connect points: A{75 S, 75 W}, B{75 N, 135 W}



Connect points: A{75 S, 15 E}, B{15 N, 165 W}



#### Connect points: A{15 N, 135 E}, B{75 S, 105 E}



#### Connect points: A{75 N, 15 E}, B{75 N, 165 E}



#### Connect points: A{45 S, 45 W}, B{75 N, 165 E}



#### Connect points: A{75 S, 45 E}, B{75 S, 15 W}



Connect points: A{75 N, 135 W}, B{75 N, 45 E}



Connect points: A{75 S, 165 W}, B{75 S, 135 E}



#### Connect points: A{75 N, 105 W}, B{75 S, 165 E}



#### Connect points: A{75 N, 135 E}, B{45 S, 135 W}



#### Connect points: A{45 S, 105 E}, B{15 S, 135 E}



#### Connect points: A{75 S, 45 E}, B{75 N, 135 E}



Connect points: A{75 S, 135 W}, B{75 N, 165 W}



Connect points: A{75 N, 105 E}, B{75 S, 45 W}

# Solutions