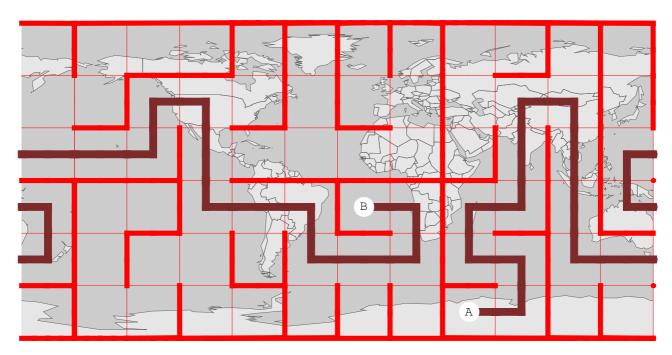

{75 N, 75 W}, B{75 S, 135 E}



Connect points: A{75 S, 75 W}, B{75 N, 135 W}



Connect points: A{75 S, 15 E}, B{15 N, 165 W}



#### Connect points: A{15 N, 135 E}, B{75 S, 105 E}



#### Connect points: A{75 N, 15 E}, B{75 N, 165 E}



#### Connect points: A{45 S, 45 W}, B{75 N, 165 E}



#### Connect points: A{75 S, 45 E}, B{75 S, 15 W}



Connect points: A{75 N, 135 W}, B{75 N, 45 E}



Connect points: A{75 S, 165 W}, B{75 S, 135 E}



#### Connect points: A{75 N, 105 W}, B{75 S, 165 E}



#### Connect points: A{75 N, 135 E}, B{45 S, 135 W}



#### Connect points: A{45 S, 105 E}, B{15 S, 135 E}



#### Connect points: A{75 S, 45 E}, B{75 N, 135 E}



Connect points: A{75 S, 135 W}, B{75 N, 165 W}



Connect points: A{75 N, 105 E}, B{75 S, 45 W}

# Solutions