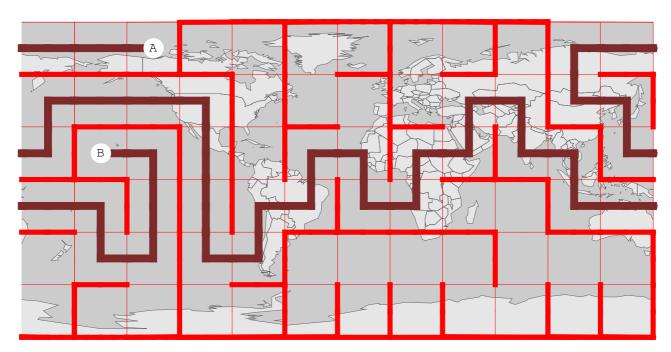

nect points: A{75 N, 75 W}, B{75 S, 135 E}



Connect points: A{75 S, 75 W}, B{75 N, 135 W}



Connect points: A{75 S, 15 E}, B{15 N, 165 W}



#### Connect points: A{15 N, 135 E}, B{75 S, 105 E}



#### Connect points: A{75 N, 15 E}, B{75 N, 165 E}



#### Connect points: A{45 S, 45 W}, B{75 N, 165 E}



#### Connect points: A{75 S, 45 E}, B{75 S, 15 W}



Connect points: A{75 N, 135 W}, B{75 N, 45 E}



Connect points: A{75 S, 165 W}, B{75 S, 135 E}



#### Connect points: A{75 N, 105 W}, B{75 S, 165 E}



#### Connect points: A{75 N, 135 E}, B{45 S, 135 W}



#### Connect points: A{45 S, 105 E}, B{15 S, 135 E}



#### Connect points: A{75 S, 45 E}, B{75 N, 135 E}



Connect points: A{75 S, 135 W}, B{75 N, 165 W}



Connect points: A{75 N, 105 E}, B{75 S, 45 W}

# Solutions