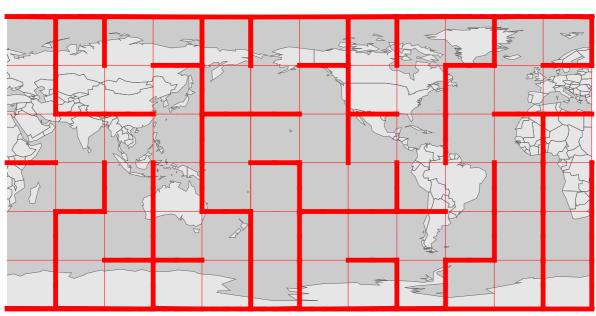

#### Connect points: A{15 S, 45 W}, B{75 N, 105 W}

#### Connect points: A{15 N, 165 W}, B{75 S, 165 E}

#### Connect points: A{15 N, 75 W}, B{75 S, 165 W}

#### Connect points: A{45 N, 75 E}, B{75 N, 75 E}

Connect points: A{75 N, 45 E}, B{15 S, 75 W}