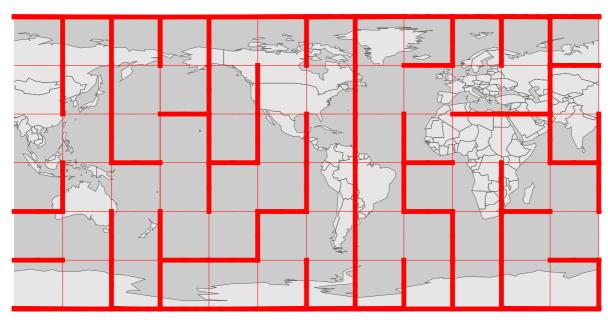

### Izidor Hafner

### Maps as Mazes



Connect points: A{75 N, 165 E}, B{75 S, 105 E}



## Problems



#### Connect points: A{15 S, 45 W}, B{75 N, 105 W}



#### Connect points: A{15 N, 165 W}, B{75 S, 165 E}



#### Connect points: A{15 N, 75 W}, B{75 S, 165 W}



#### Connect points: A{45 N, 75 E}, B{75 N, 75 E}



Connect points: A{75 N, 45 E}, B{15 S, 75 W}



#### Connect points: A{75 N, 45 E}, B{75 S, 105 E}



#### Connect points: A{75 N, 135 W}, B{15 N, 165 W}



#### Connect points: A{75 N, 165 W}, B{45 S, 165 W}



#### Connect points: A{75 S, 135 E}, B{75 N, 45 W}



Connect points: A{75 S, 165 W}, B{75 S, 15 W}



Connect points: A{45 S, 45 E}, B{75 N, 165 E}



#### Connect points: A{15 N, 165 W}, B{75 N, 15 W}



#### Connect points: A{75 N, 45 E}, B{75 S, 15 W}



#### Connect points: A{75 S, 45 E}, B{15 S, 15 W}



#### Connect points: A{15 N, 45 E}, B{75 S, 15 W}



#### Connect points: A{75 N, 75 W}, B{75 S, 135 E}



Connect points: A{75 S, 75 W}, B{75 N, 135 W}



Connect points: A{75 S, 15 E}, B{15 N, 165 W}



#### Connect points: A{15 N, 135 E}, B{75 S, 105 E}



#### Connect points: A{75 N, 15 E}, B{75 N, 165 E}



#### Connect points: A{45 S, 45 W}, B{75 N, 165 E}



#### Connect points: A{75 S, 45 E}, B{75 S, 15 W}



Connect points: A{75 N, 135 W}, B{75 N, 45 E}



Connect points: A{75 S, 165 W}, B{75 S, 135 E}



#### Connect points: