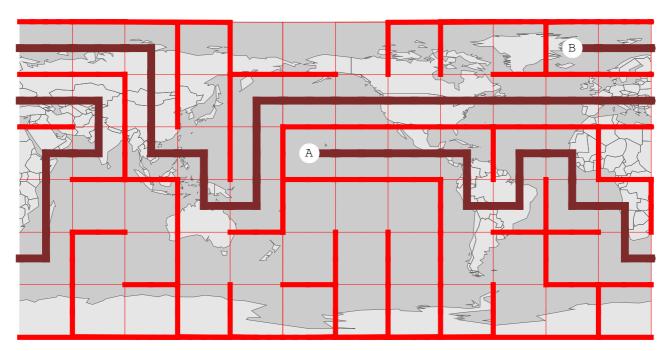

#### Connect points: A{45 N, 75 E}, B{75 N, 75 E}

Connect points: A{75 N, 45 E}, B{15 S, 75 W}