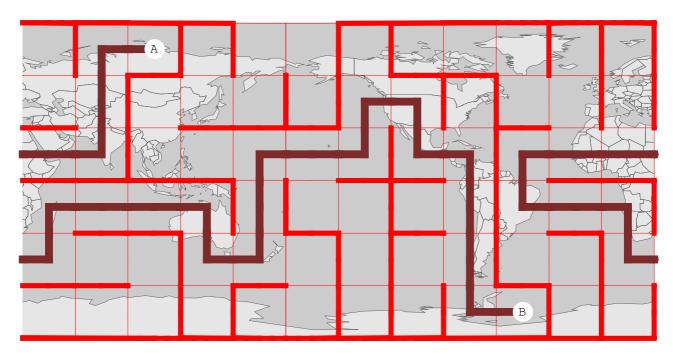

Connect points: A{75 S, 75 W}, B{75 N, 135 W}



Connect points: A{75 S, 15 E}, B{15 N, 165 W}



#### Connect points: A{15 N, 135 E}, B{75 S, 105 E}



#### Connect points: A{75 N, 15 E}, B{75 N, 165 E}



#### Connect points: A{45 S, 45 W}, B{75 N, 165 E}



#### Connect points: A{75 S, 45 E}, B{75 S, 15 W}



Connect points: A{75 N, 135 W}, B{75 N, 45 E}



Connect points: A{75 S, 165 W}, B{75 S, 135 E}



#### Connect points: A{75 N, 105 W}, B{75 S, 165 E}



#### Connect points: A{75 N, 135 E}, B{45 S, 135 W}



#### Connect points: A{45 S, 105 E}, B{15 S, 135 E}



#### Connect points: A{75 S, 45 E}, B{75 N, 135 E}



Connect points: A{75 S, 135 W}, B{75 N, 165 W}



Connect points: A{75 N, 105 E}, B{75 S, 45 W}

# Solutions