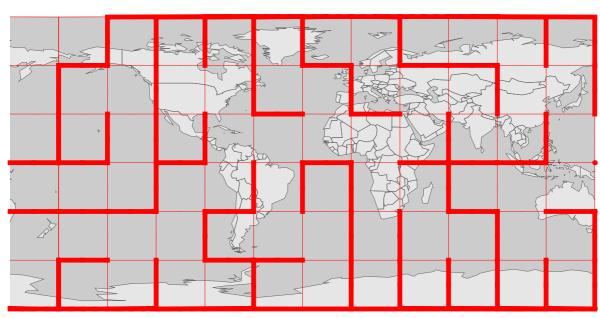

### Izidor Hafner

### Maps as Mazes



Connect points: A{75 N, 165 E}, B{75 S, 105 E}



## Problems



#### Connect points: A{15 S, 45 W}, B{75 N, 105 W}



#### Connect points: A{15 N, 165 W}, B{75 S, 165 E}



#### Connect points: A{15 N, 75 W}, B{75 S, 165 W}



#### Connect points: A{45 N, 75 E}, B{75 N, 75 E}



Connect points: A{75 N, 45 E}, B{15 S, 75 W}



#### Connect points: A{75 N, 45 E}, B{75 S, 105 E}



#### Connect points: A{75 N, 135 W}, B{15 N, 165 W}



#### Connect points: A{75 N, 165 W}, B{45 S, 165 W}



#### Connect points: A{75 S, 135 E}, B{75 N, 45 W}



Connect points: A{75 S, 165 W}, B{75 S, 15 W}



Connect points: A{45 S, 45 E}, B{75 N, 165 E}



#### Connect points: A{15 N, 165 W}, B{75 N, 15 W}



#### Connect points: A{75 N, 45 E}, B{75 S, 15 W}



#### Connect points: A{75 S, 45 E}, B{15 S, 15 W}



#### Connect points: A{15 N, 45 E}, B{75 S, 15 W}



#### Connect points: A{75 N, 75 W}, B{75 S, 135 E}



Conne