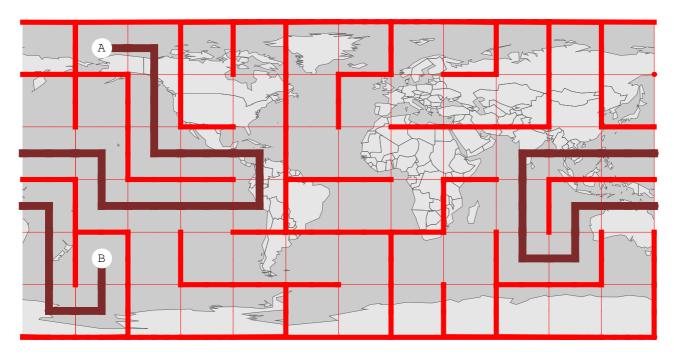

ct points: A{75 N, 75 W}, B{75 S, 135 E}



Connect points: A{75 S, 75 W}, B{75 N, 135 W}



Connect points: A{75 S, 15 E}, B{15 N, 165 W}



#### Connect points: A{15 N, 135 E}, B{75 S, 105 E}



#### Connect points: A{75 N, 15 E}, B{75 N, 165 E}



#### Connect points: A{45 S, 45 W}, B{75 N, 165 E}



#### Connect points: A{75 S, 45 E}, B{75 S, 15 W}



Connect points: A{75 N, 135 W}, B{75 N, 45 E}



Connect points: A{75 S, 165 W}, B{75 S, 135 E}



#### Connect points: A{75 N, 105 W}, B{75 S, 165 E}



#### Connect points: A{75 N, 135 E}, B{45 S, 135 W}



#### Connect points: A{45 S, 105 E}, B{15 S, 135 E}



#### Connect points: A{75 S, 45 E}, B{75 N, 135 E}



Connect points: A{75 S, 135 W}, B{75 N, 165 W}



Connect points: A{75 N, 105 E}, B{75 S, 45 W}

# Solutions