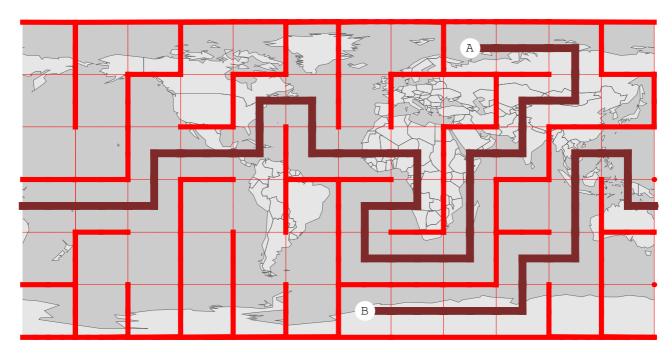

A{75 N, 75 W}, B{75 S, 135 E}



Connect points: A{75 S, 75 W}, B{75 N, 135 W}



Connect points: A{75 S, 15 E}, B{15 N, 165 W}



#### Connect points: A{15 N, 135 E}, B{75 S, 105 E}



#### Connect points: A{75 N, 15 E}, B{75 N, 165 E}



#### Connect points: A{45 S, 45 W}, B{75 N, 165 E}



#### Connect points: A{75 S, 45 E}, B{75 S, 15 W}



Connect points: A{75 N, 135 W}, B{75 N, 45 E}



Connect points: A{75 S, 165 W}, B{75 S, 135 E}



#### Connect points: A{75 N, 105 W}, B{75 S, 165 E}



#### Connect points: A{75 N, 135 E}, B{45 S, 135 W}



#### Connect points: A{45 S, 105 E}, B{15 S, 135 E}



#### Connect points: A{75 S, 45 E}, B{75 N, 135 E}



Connect points: A{75 S, 135 W}, B{75 N, 165 W}



Connect points: A{75 N, 105 E}, B{75 S, 45 W}

# Solutions