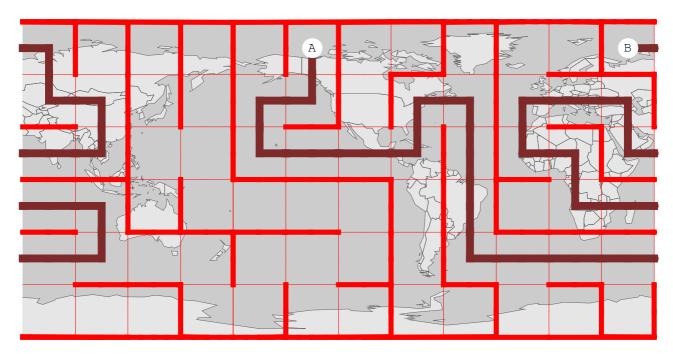

#### Connect points: A{75 S, 45 E}, B{75 N, 135 E}

Connect points: A{75 S, 135 W}, B{75 N, 165 W}

Connect points: A{75 N, 105 E}, B{75 S, 45 W}