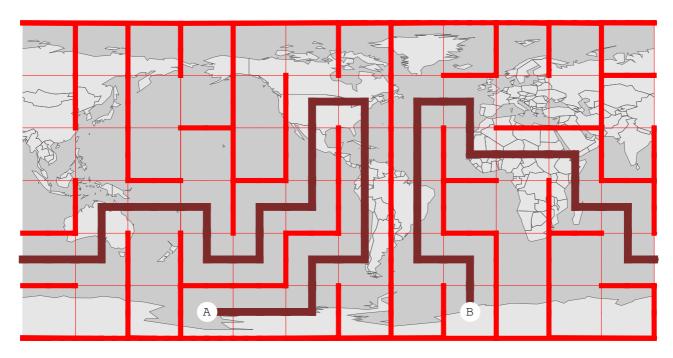

#### Connect points: A{75 S, 135 E}, B{75 N, 45 W}

Connect points: A{75 S, 165 W}, B{75 S, 15 W}

Connect points: A{45 S, 45 E}, B{75 N, 165 E}