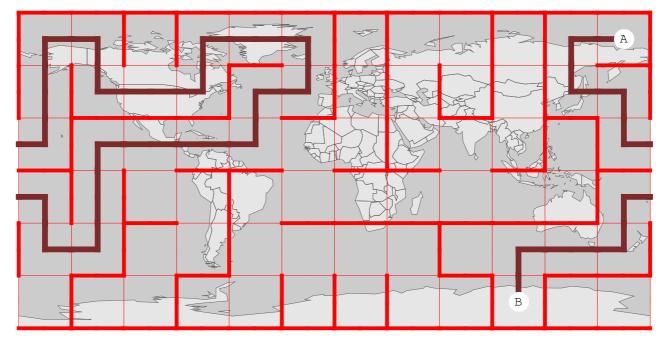

### Izidor Hafner

### Maps as Mazes



Connect points: A{75 N, 165 E}, B{75 S, 105 E}



## Problems



#### Connect points: A{15 S, 45 W}, B{75 N, 105 W}



#### Connect points: A{15 N, 165 W}, B{75 S, 165 E}



#### Connect points: A{15 N, 75 W}, B{75 S, 165 W}



#### Connect points: A{45 N, 75 E}, B{75 N, 75 E}



Connect points: A{75 N, 45 E}, B{15 S, 75 W}



#### Connect points: A{75 N, 45 E}, B{75 S, 105 E}



#### Connect points: A{75 N, 135 W}, B{15 N, 165 W}



#### Connect points: A{75 N, 165 W}, B{45 S, 165 W}



#### Connect points: A{75 S, 135 E}, B{75 N, 45 W}



Connect points: A{75 S, 165 W}, B{75 S, 15 W}



Connect points: A{45 S, 45 E}, B{75 N, 165 E}



#### Connect points: A{15 N, 165 W}, B{75 N, 15 W}



#### Connect points: A{75 N, 45 E}, B{75 S, 15 W}



#### Connect points: A{75 S, 45 E}, B{15 S, 15 W}



#### Connect points: A{15 N, 45 E}, B{75 S,