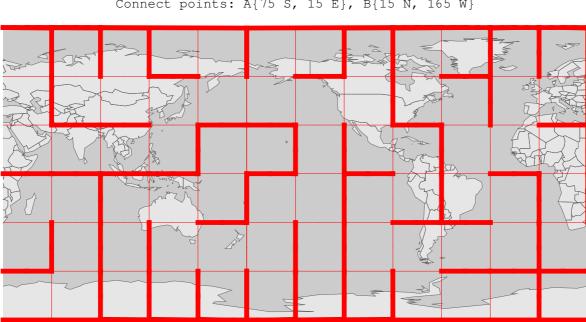

#### Connect points: A{75 N, 75 W}, B{75 S, 135 E}

Connect points: A{75 S, 75 W}, B{75 N, 135 W}

Connect points: A{75 S, 15 E}, B{15 N, 165 W}