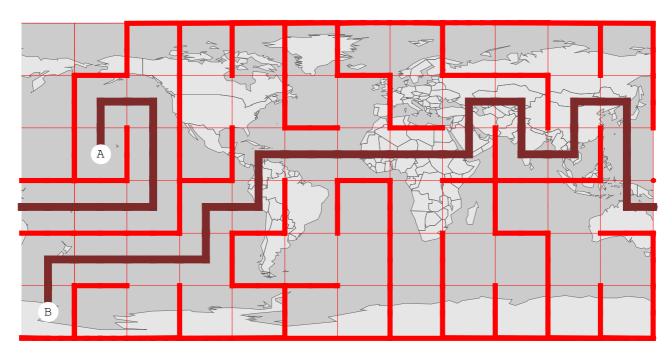

#### Connect points: A{75 N, 75 W}, B{75 S, 135 E}



Connect points: A{75 S, 75 W}, B{75 N, 135 W}



Connect points: A{75 S, 15 E}, B{15 N, 165 W}



#### Connect points: A{15 N, 135 E}, B{75 S, 105 E}



#### Connect points: A{75 N, 15 E}, B{75 N, 165 E}



#### Connect points: A{45 S, 45 W}, B{75 N, 165 E}



#### Connect points: A{75 S, 45 E}, B{75 S, 15 W}



Connect points: A{75 N, 135 W}, B{75 N, 45 E}



Connect points: A{75 S, 165 W}, B{75 S, 135 E}



#### Connect points: A{75 N, 105 W}, B{75 S, 165 E}



#### Connect points: A{75 N, 135 E}, B{45 S, 135 W}



#### Connect points: A{45 S, 105 E}, B{15 S, 135 E}



#### Connect points: A{75 S, 45 E}, B{75 N, 135 E}



Connect points: A{75 S, 135 W}, B{75 N, 165 W}



Connect points: A{75 N, 105 E}, B{75 S, 45 W}

# Solutions