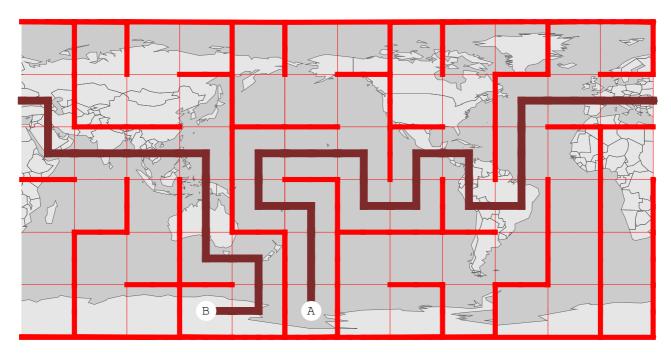

, 135 E}



Connect points: A{75 S, 75 W}, B{75 N, 135 W}



Connect points: A{75 S, 15 E}, B{15 N, 165 W}



#### Connect points: A{15 N, 135 E}, B{75 S, 105 E}



#### Connect points: A{75 N, 15 E}, B{75 N, 165 E}



#### Connect points: A{45 S, 45 W}, B{75 N, 165 E}



#### Connect points: A{75 S, 45 E}, B{75 S, 15 W}



Connect points: A{75 N, 135 W}, B{75 N, 45 E}



Connect points: A{75 S, 165 W}, B{75 S, 135 E}



#### Connect points: A{75 N, 105 W}, B{75 S, 165 E}



#### Connect points: A{75 N, 135 E}, B{45 S, 135 W}



#### Connect points: A{45 S, 105 E}, B{15 S, 135 E}



#### Connect points: A{75 S, 45 E}, B{75 N, 135 E}



Connect points: A{75 S, 135 W}, B{75 N, 165 W}



Connect points: A{75 N, 105 E}, B{75 S, 45 W}

# Solutions