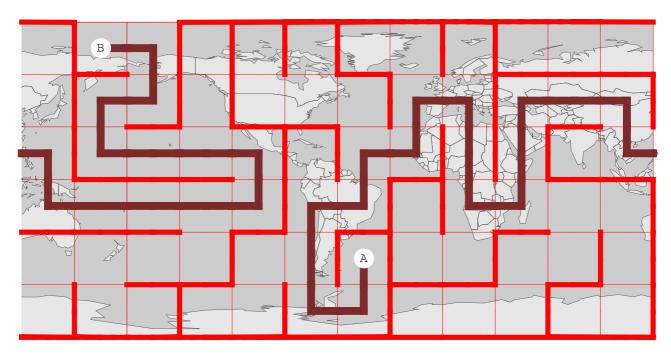

B{75 S, 135 E}



Connect points: A{75 S, 75 W}, B{75 N, 135 W}



Connect points: A{75 S, 15 E}, B{15 N, 165 W}



#### Connect points: A{15 N, 135 E}, B{75 S, 105 E}



#### Connect points: A{75 N, 15 E}, B{75 N, 165 E}



#### Connect points: A{45 S, 45 W}, B{75 N, 165 E}



#### Connect points: A{75 S, 45 E}, B{75 S, 15 W}



Connect points: A{75 N, 135 W}, B{75 N, 45 E}



Connect points: A{75 S, 165 W}, B{75 S, 135 E}



#### Connect points: A{75 N, 105 W}, B{75 S, 165 E}



#### Connect points: A{75 N, 135 E}, B{45 S, 135 W}



#### Connect points: A{45 S, 105 E}, B{15 S, 135 E}



#### Connect points: A{75 S, 45 E}, B{75 N, 135 E}



Connect points: A{75 S, 135 W}, B{75 N, 165 W}



Connect points: A{75 N, 105 E}, B{75 S, 45 W}

# Solutions