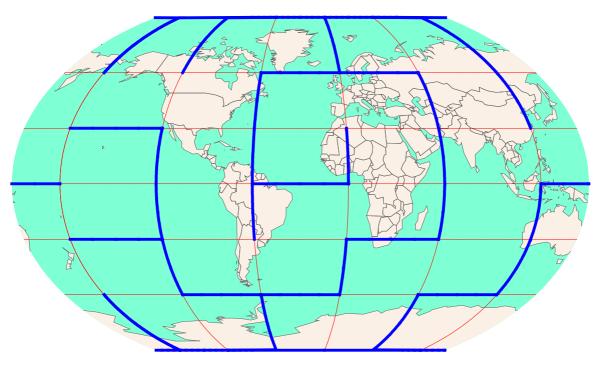

Connect points: A{75 N, 30 W}, B{75 S, 90 W}

13.

Connect points: A{15 N, 30 W}, B{75 S, 150 E}

14.

Connect points: A{75 N, 30 E}, B{75 S, 30 W}

16.

Connect points: A{75 S, 30 W}, B{75 S, 90 E}

Connect points: A{45 S, 30 E}, B{75 S, 30 W}