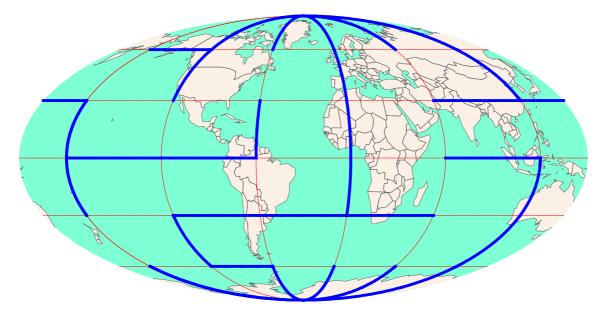

## Izidor Hafner

## Maps as Mazes

Connect points: A $\{75 S, 30 W\}, B\{75 N, 90 W\}$ 





## Problems





Connect points: A{45 S, 30 W}, B{75 N, 90 E}







4.

Connect points: A{75 N, 150 E}, B{75 S, 30 E}



Connect points: A{75 S, 150 W}, B{75 S, 150 E}



6.

Connect points: A{75 N, 30 E}, B{75 N, 150 E}



7.

Connect points: A{75 N, 150 W}, B{45 S, 90 W}



Connect points: A{75 N, 30 E}, B{75 S, 90 W}



Connect points: A{75 N, 90 W}, B{75 S, 30 W}



10.

Connect points: A{75 S, 30 W}, B{75 N, 90 W}



Connect points: A{75 N, 30 E}, B{75 N, 150 W}



Connect points: A{75 N, 30 W}, B{75 S, 90 W}



13.

Connect points: A{15 N, 30 W}, B{75 S, 150 E}



14.

Connect points: A{75 N, 30 E}, B{75 S, 30 W}



16.

Connect points: A{75 S, 30 W}, B{75 S, 90 E}



Connect points: A{45 S, 30 E}, B{75 S, 30 W}



18.

Connect points: A{45 N, 90 E}, B{75 N, 90 W}



Connect points: A{15 N, 30 W}, B{75 S, 90 W}



## Solutions





24