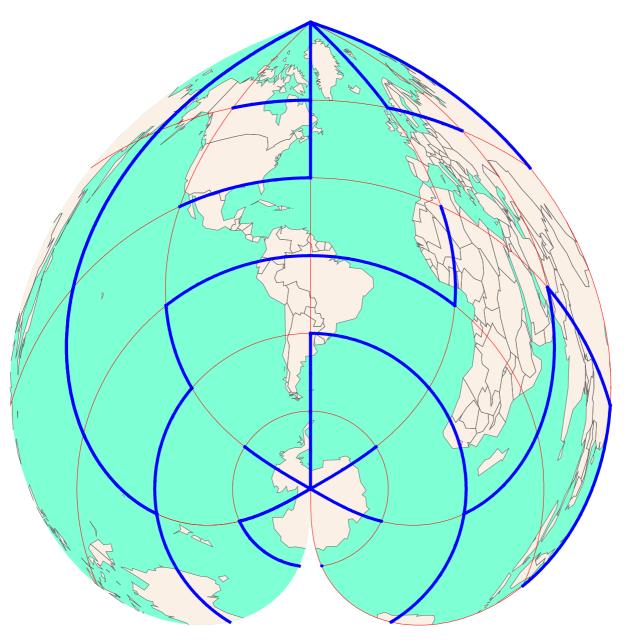

Connect points: A{75 N, 150 W}, B{45 S, 90 W}

Connect points: A{75 N, 30 E}, B{75 S, 90 W}

Connect points: A{75 N, 90 W}, B{75 S, 30 W}

10.

Connect points: A{75 S, 30 W}, B{75 N, 90 W}

Connect points: A{75 N, 30 E}, B{75 N, 150 W}