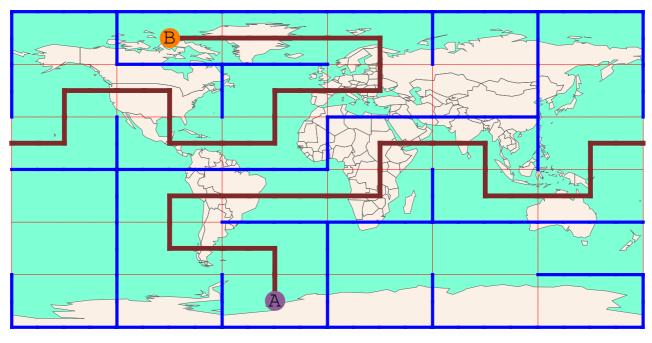

## Izidor Hafner

## Maps as Mazes

Connect points: A $\{75 S, 30 W\}, B\{75 N, 90 W\}$ 





## Problems





Connect points: A{45 S, 30 W}, B{75 N, 90 E}







4.

Connect points: A{75 N, 150 E}, B{75 S, 30 E}



Connect points: A{75 S, 150 W}, B{75 S, 150 E}



6.

Connect points: A{75 N, 30 E}, B{75 N, 150 E}



7.

Connect points: A{75 N, 150 W}, B{45 S, 90 W}



Connect points: A{75 N, 30 E}, B{75 S, 90 W}



Connect points: A{75 N, 90 W}, B{75 S, 30 W}



10.

Connect points: A{75 S, 30 W}, B{75 N, 90 W}



Connect points: A{75 N, 30 E}, B{75 N, 150 W}



Connect points: A{75 N, 30 W}, B{75 S, 90 W}



13.

Connect points: A{15 N, 30 W}, B{75 S, 150 E}



14.

Connect points: A{75 N, 30 E}, B{75 S, 30 W}



16.

Connect points: A{75 S, 30 W}, B{75 S, 90 E}



Connect points: A{45 S, 30 E}, B{75 S, 30 W}



18.

Connect points: A{45 N, 90 E}, B{75 N, 90 W}



Connect point