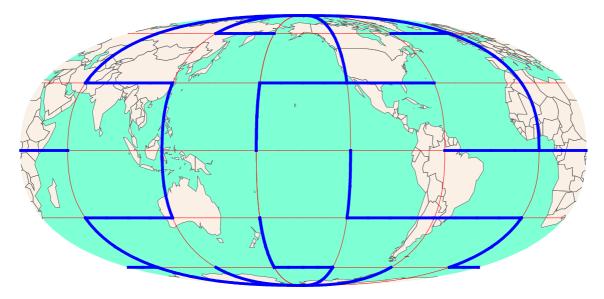

## Izidor Hafner

## Maps as Mazes

Connect points: A $\{75 S, 30 W\}, B\{75 N, 90 W\}$ 





## Problems





Connect points: A{45 S, 30 W}, B{75 N, 90 E}







4.

Connect points: A{75 N, 150 E}, B{75 S, 30 E}



Connect points: A{75 S, 150 W}, B{75 S, 150 E}



6.

Connect points: A{75 N, 30 E}, B{75 N, 150 E}



7.

Connect points: A{75 N, 150 W}, B{45 S, 90 W}



Connect points: A{75 N, 30 E}, B{75 S, 90 W}



Connect points: A{75 N, 90 W}, B{75 S, 30 W}



10.

Connect points: A{75 S, 30 W}, B{75 N, 90 W}



Connect points: A{75 N, 30 E}, B{75 N, 150 W}



Connect points: A{75 N, 30 W}, B{75 S, 90 W}



13.

Connect points: A{15 N, 30 W}, B{75 S, 150 E}



14.

Connect points: A{75 N, 30 E}, B{75 S, 30 W}



16.

Connect points: A{75 S, 30 W}, B{75 S, 90 E}



Connect points: A{45 S, 30 E}, B{75 S, 30 W}



18.

Connect points: A{45 N, 90 E}, B{75 N, 90 W}



Connect points: A{15 N, 30 W}, B{75 S, 90 W}



## Solutions





24