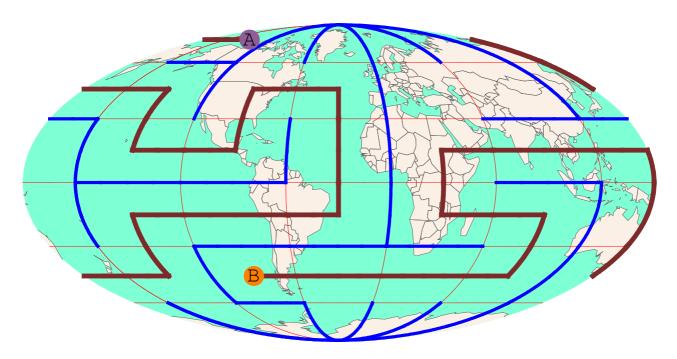

## Problems

Connect points: A{45 S, 30 W}, B{75 N, 90 E}

4.

Connect points: A{75 N, 150 E}, B{75 S, 30 E}

Connect points: A{75 S, 150 W}, B{75 S, 150 E}

6.

Connect points: A{75 N, 30 E}, B{75 N, 150 E}

7.