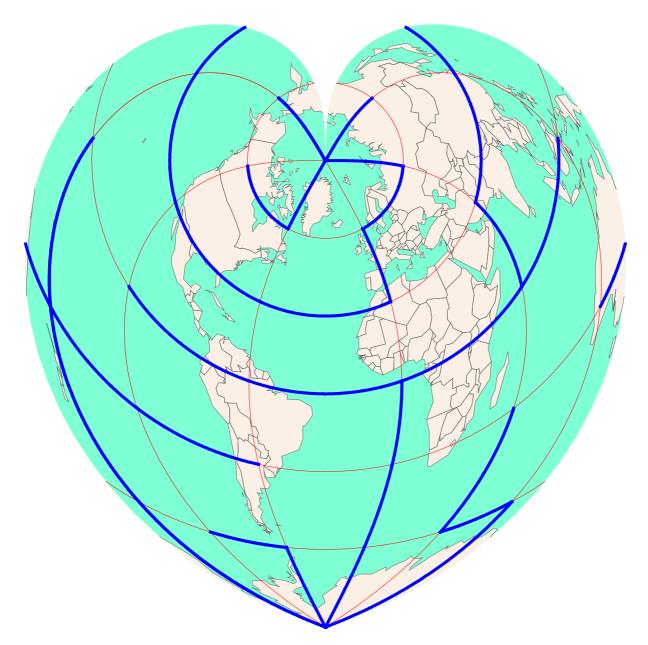

## Problems

Connect points: A{45 S, 30 W}, B{75 N, 90 E}

4.

Connect points: A{75 N, 150 E}, B{75 S, 30 E}

Connect points: A{75 S, 150 W}, B{75 S, 150 E}

6.

Connect points: A{75 N, 30 E}, B{75 N, 150 E}

7.