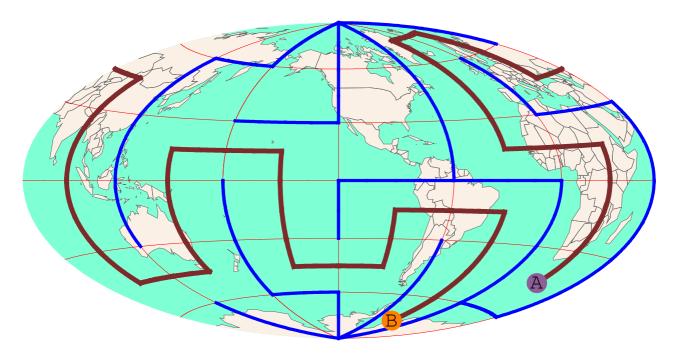

Connect points: A{75 N, 150 W}, B{45 S, 90 W}

Connect points: A{75 N, 30 E}, B{75 S, 90 W}

Connect points: A{75 N, 90 W}, B{75 S, 30 W}

10.

Connect points: A{75 S, 30 W}, B{75 N, 90 W}

Connect points: A{75 N, 30 E}, B{75 N, 150 W}