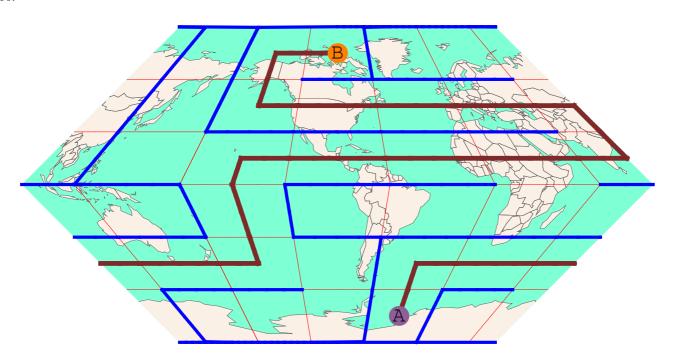

Connect points: A{75 N, 30 W}, B{75 S, 90 W}

13.

Connect points: A{15 N, 30 W}, B{75 S, 150 E}

14.

Connect points: A{75 N, 30 E}, B{75 S, 30 W}

16.

Connect points: A{75 S, 30 W}, B{75 S, 90 E}

Connect points: A{45 S, 30 E}, B{75 S, 30 W}