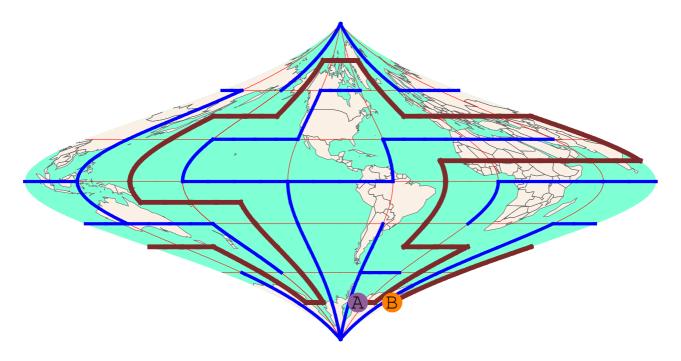

Connect points: A{75 N, 30 W}, B{75 S, 90 W}

13.

Connect points: A{15 N, 30 W}, B{75 S, 150 E}

14.

Connect points: A{75 N, 30 E}, B{75 S, 30 W}

16.

Connect points: A{75 S, 30 W}, B{75 S, 90 E}

Connect points: A{45 S, 30 E}, B{75 S, 30 W}