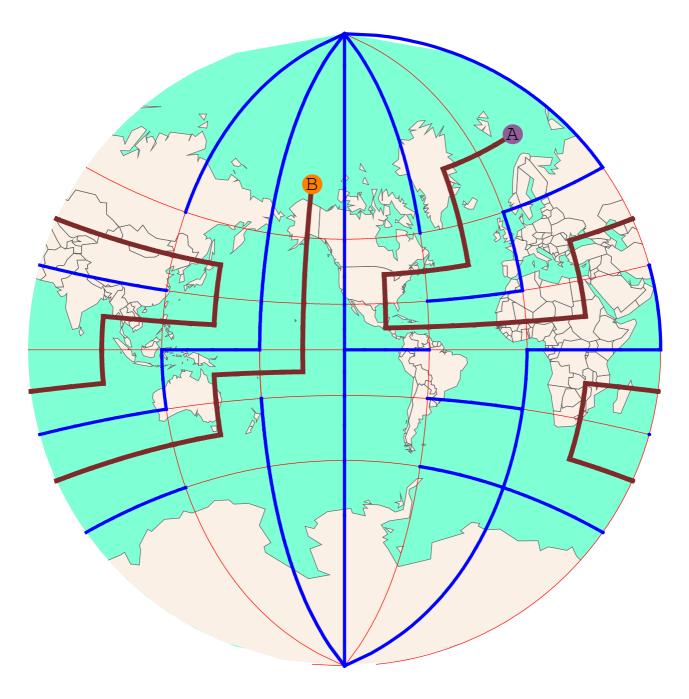

Connect points: A{75 N, 150 W}, B{45 S, 90 W}

Connect points: A{75 N, 30 E}, B{75 S, 90 W}

Connect points: A{75 N, 90 W}, B{75 S, 30 W}

10.

Connect points: A{75 S, 30 W}, B{75 N, 90 W}

Connect points: A{75 N, 30 E}, B{75 N, 150 W}