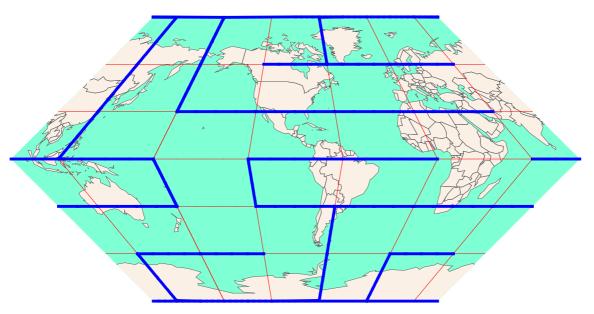

Connect points: A{75 N, 30 W}, B{75 S, 90 W}

13.

Connect points: A{15 N, 30 W}, B{75 S, 150 E}

14.

Connect points: A{75 N, 30 E}, B{75 S, 30 W}

16.

Connect points: A{75 S, 30 W}, B{75 S, 90 E}

Connect points: A{45 S, 30 E}, B{75 S, 30 W}