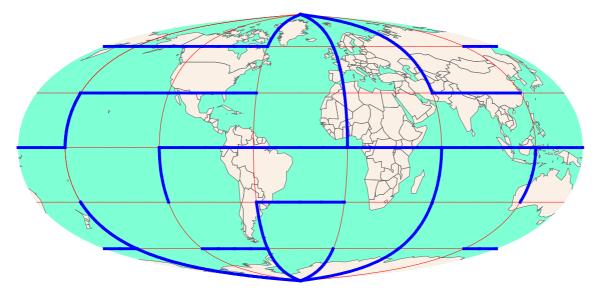

## Izidor Hafner

## Maps as Mazes

Connect points: A $\{75 S, 30 W\}, B\{75 N, 90 W\}$ 





## Problems





Connect points: A{45 S, 30 W}, B{75 N, 90 E}







4.

Connect points: A{75 N, 150 E}, B{75 S, 30 E}



Connect points: A{75 S, 150 W}, B{75 S, 150 E}



6.

Connect points: A{75 N, 30 E}, B{75 N, 150 E}



7.

Connect points: A{75 N, 150 W}, B{45 S, 90 W}



Connect points: A{75 N, 30 E}, B{75 S, 90 W}



Connect points: A{75 N, 90 W}, B{75 S, 30 W}



10.

Connect points: A{75 S, 30 W}, B{75 N, 90 W}



Connect points: A{75 N, 30 E}, B{75 N, 150 W}



Connect points: A{75 N, 30 W}, B{75 S, 90 W}



13.

Connect points: A{15 N, 30 W}, B{75 S, 150 E}



14.

Connect points: A{75 N, 30 E}, B{75 S, 30 W}



16.

Connect points: A{75 S, 30 W}, B{75 S, 90 E}



Connect points: A{45 S, 30 E}, B{75 S, 30 W}



18.

Connect points: A{45 N, 90 E}, B{75 N, 90 W}



Connect points: A{15 N, 30 W}, B{75 S, 90 W}



## Solutions





24