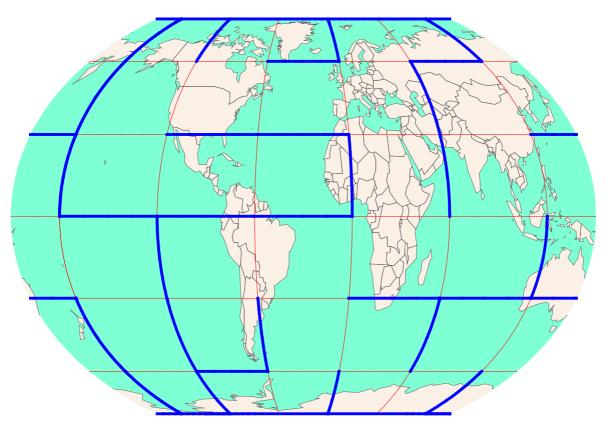

## Izidor Hafner

## Maps as Mazes

Connect points: A $\{75 S, 30 W\}, B\{75 N, 90 W\}$ 





## Problems





Connect points: A{45 S, 30 W}, B{75 N, 90 E}







4.

Connect points: A{75 N, 150 E}, B{75 S, 30 E}



Connect points: A{75 S, 150 W}, B{75 S, 150 E}



6.

Connect points: A{75 N, 30 E}, B{75 N, 150 E}



7.

Connect points: A{75 N, 150 W}, B{45 S, 90 W}



Connect points: A{75 N, 30 E}, B{75 S, 90 W}



Connect points: A{75 N, 90 W}, B{75 S, 30 W}



10.

Connect points: A{75 S, 30 W}, B{75 N, 90 W}



Connect points: A{75 N, 30 E}, B{75 N, 150 W}



Connect points: A{75 N, 30 W}, B{75 S, 90 W}



13.

Connect points: A{15 N, 30 W}, B{75 S, 150 E}



14.

Connect points: A{75 N, 30 E}, B{75 S, 30 W}



16.

Connect points: A{75 S, 30 W}, B{75 S, 90 E}



Connect points: A{45 S, 30 E}, B{75 S, 30 W}



18.

Connect points: A{45 N, 90 E}, B{75 N, 90 W}



Connect points: A{15 N, 30 W}, B{75 S, 90 W}



## Solutions





24