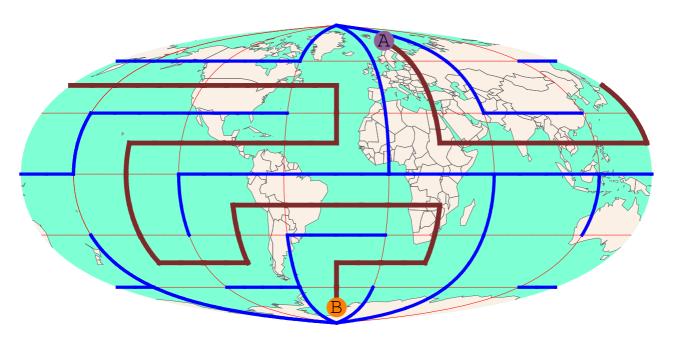

ect points: A{75 N, 150 E}, B{75 S, 30 E}



Connect points: A{75 S, 150 W}, B{75 S, 150 E}



6.

Connect points: A{75 N, 30 E}, B{75 N, 150 E}



7.

Connect points: A{75 N, 150 W}, B{45 S, 90 W}



Connect points: A{75 N, 30 E}, B{75 S, 90 W}



Connect points: A{75 N, 90 W}, B{75 S, 30 W}



10.

Connect points: A{75 S, 30 W}, B{75 N, 90 W}



Connect points: A{75 N, 30 E}, B{75 N, 150 W}



Connect points: A{75 N, 30 W}, B{75 S, 90 W}



13.

Connect points: A{15 N, 30 W}, B{75 S, 150 E}



14.

Connect points: A{75 N, 30 E}, B{75 S, 30 W}



16.

Connect points: A{75 S, 30 W}, B{75 S, 90 E}



Connect points: A{45 S, 30 E}, B{75 S, 30 W}



18.

Connect points: A{45 N, 90 E}, B{75 N, 90 W}



Connect points: A{15 N, 30 W}, B{75 S, 90 W}



## Solutions





24