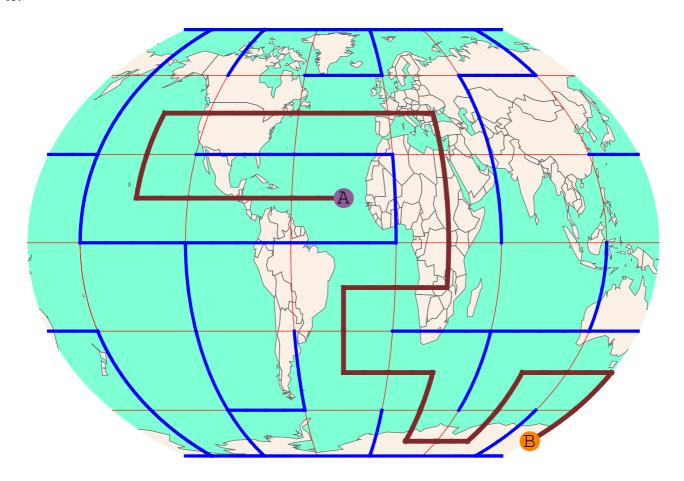

## Problems

Connect points: A{45 S, 30 W}, B{75 N, 90 E}

4.

Connect points: A{75 N, 150 E}, B{75 S, 30 E}

Connect points: A{75 S, 150 W}, B{75 S, 150 E}

6.

Connect points: A{75 N, 30 E}, B{75 N, 150 E}

7.