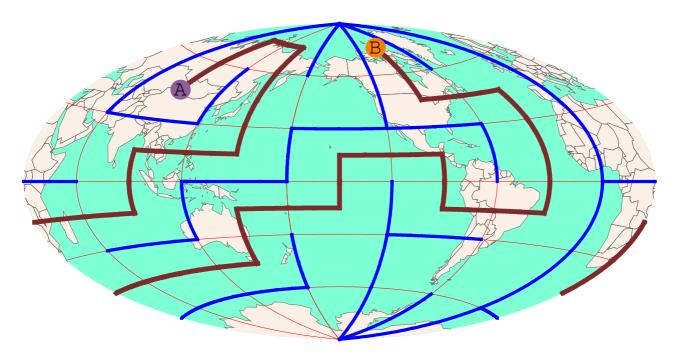

ints: A{75 N, 150 E}, B{75 S, 30 E}



Connect points: A{75 S, 150 W}, B{75 S, 150 E}



6.

Connect points: A{75 N, 30 E}, B{75 N, 150 E}



7.

Connect points: A{75 N, 150 W}, B{45 S, 90 W}



Connect points: A{75 N, 30 E}, B{75 S, 90 W}



Connect points: A{75 N, 90 W}, B{75 S, 30 W}



10.

Connect points: A{75 S, 30 W}, B{75 N, 90 W}



Connect points: A{75 N, 30 E}, B{75 N, 150 W}



Connect points: A{75 N, 30 W}, B{75 S, 90 W}



13.

Connect points: A{15 N, 30 W}, B{75 S, 150 E}



14.

Connect points: A{75 N, 30 E}, B{75 S, 30 W}



16.

Connect points: A{75 S, 30 W}, B{75 S, 90 E}



Connect points: A{45 S, 30 E}, B{75 S, 30 W}



18.

Connect points: A{45 N, 90 E}, B{75 N, 90 W}



Connect points: A{15 N, 30 W}, B{75 S, 90 W}



## Solutions





24