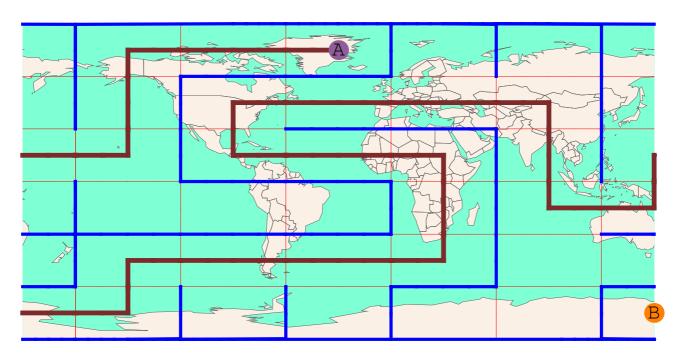

B{75 N, 90 E}







4.

Connect points: A{75 N, 150 E}, B{75 S, 30 E}



Connect points: A{75 S, 150 W}, B{75 S, 150 E}



6.

Connect points: A{75 N, 30 E}, B{75 N, 150 E}



7.

Connect points: A{75 N, 150 W}, B{45 S, 90 W}



Connect points: A{75 N, 30 E}, B{75 S, 90 W}



Connect points: A{75 N, 90 W}, B{75 S, 30 W}



10.

Connect points: A{75 S, 30 W}, B{75 N, 90 W}



Connect points: A{75 N, 30 E}, B{75 N, 150 W}



Connect points: A{75 N, 30 W}, B{75 S, 90 W}



13.

Connect points: A{15 N, 30 W}, B{75 S, 150 E}



14.

Connect points: A{75 N, 30 E}, B{75 S, 30 W}



16.

Connect points: A{75 S, 30 W}, B{75 S, 90 E}



Connect points: A{45 S, 30 E}, B{75 S, 30 W}



18.

Connect points: A{45 N, 90 E}, B{75 N, 90 W}



Connect points: A{15 N, 30 W}, B{75 S, 90 W}



## Solutions





24