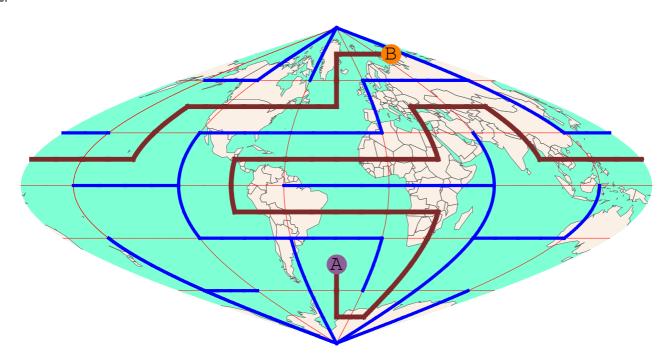

## Problems

Connect points: A{45 S, 30 W}, B{75 N, 90 E}

4.

Connect points: A{75 N, 150 E}, B{75 S, 30 E}

Connect points: A{75 S, 150 W}, B{75 S, 150 E}

6.

Connect points: A{75 N, 30 E}, B{75 N, 150 E}

7.