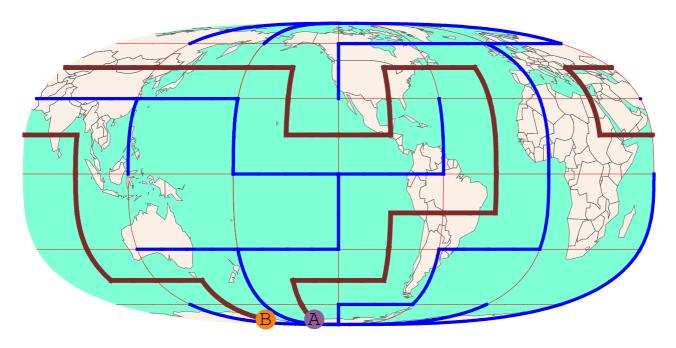

E}







4.

Connect points: A{75 N, 150 E}, B{75 S, 30 E}



Connect points: A{75 S, 150 W}, B{75 S, 150 E}



6.

Connect points: A{75 N, 30 E}, B{75 N, 150 E}



7.

Connect points: A{75 N, 150 W}, B{45 S, 90 W}



Connect points: A{75 N, 30 E}, B{75 S, 90 W}



Connect points: A{75 N, 90 W}, B{75 S, 30 W}



10.

Connect points: A{75 S, 30 W}, B{75 N, 90 W}



Connect points: A{75 N, 30 E}, B{75 N, 150 W}



Connect points: A{75 N, 30 W}, B{75 S, 90 W}



13.

Connect points: A{15 N, 30 W}, B{75 S, 150 E}



14.

Connect points: A{75 N, 30 E}, B{75 S, 30 W}



16.

Connect points: A{75 S, 30 W}, B{75 S, 90 E}



Connect points: A{45 S, 30 E}, B{75 S, 30 W}



18.

Connect points: A{45 N, 90 E}, B{75 N, 90 W}



Connect points: A{15 N, 30 W}, B{75 S, 90 W}



## Solutions





24