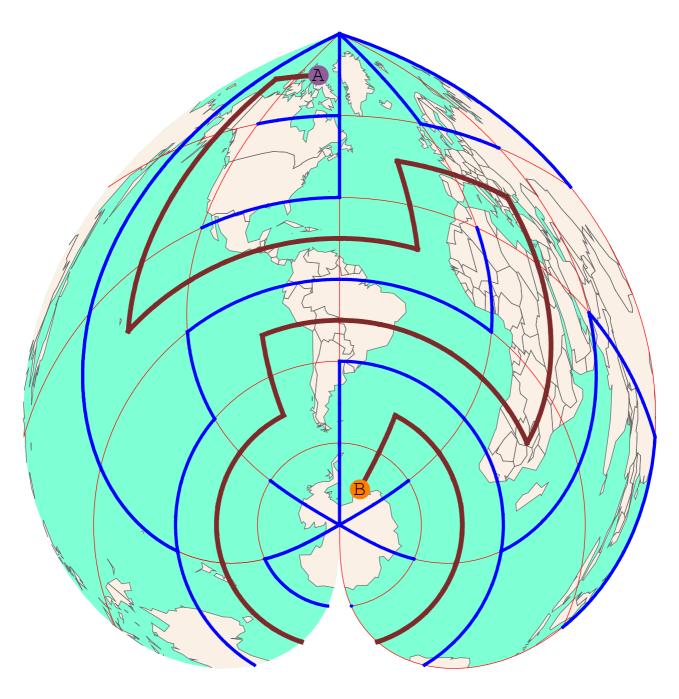

4.

Connect points: A{75 N, 150 E}, B{75 S, 30 E}



Connect points: A{75 S, 150 W}, B{75 S, 150 E}



6.

Connect points: A{75 N, 30 E}, B{75 N, 150 E}



7.

Connect points: A{75 N, 150 W}, B{45 S, 90 W}



Connect points: A{75 N, 30 E}, B{75 S, 90 W}



Connect points: A{75 N, 90 W}, B{75 S, 30 W}



10.

Connect points: A{75 S, 30 W}, B{75 N, 90 W}



Connect points: A{75 N, 30 E}, B{75 N, 150 W}



Connect points: A{75 N, 30 W}, B{75 S, 90 W}



13.

Connect points: A{15 N, 30 W}, B{75 S, 150 E}



14.

Connect points: A{75 N, 30 E}, B{75 S, 30 W}



16.

Connect points: A{75 S, 30 W}, B{75 S, 90 E}



Connect points: A{45 S, 30 E}, B{75 S, 30 W}



18.

Connect points: A{45 N, 90 E}, B{75 N, 90 W}



Connect points: A{15 N, 30 W}, B{75 S, 90 W}



## Solutions





24