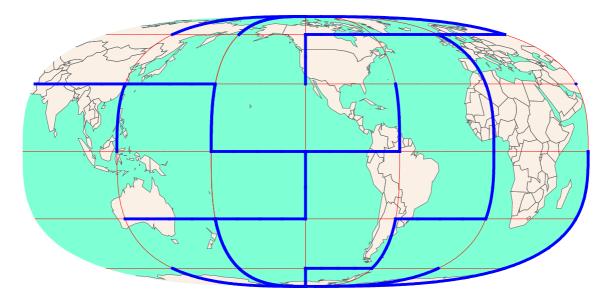

## Izidor Hafner

## Maps as Mazes

Connect points: A $\{75 S, 30 W\}, B\{75 N, 90 W\}$ 





## Problems





Connect points: A{45 S, 30 W}, B{75 N, 90 E}







4.

Connect points: A{75 N, 150 E}, B{75 S, 30 E}



Connect points: A{75 S, 150 W}, B{75 S, 150 E}



6.

Connect points: A{75 N, 30 E}, B{75 N, 150 E}



7.

Connect points: A{75 N, 150 W}, B{45 S, 90 W}



Connect points: A{75 N, 30 E}, B{75 S, 90 W}



Connect points: A{75 N, 90 W}, B{75 S, 30 W}



10.

Connect points: A{75 S, 30 W}, B{75 N, 90 W}



Connect points: A{75 N, 30 E}, B{75 N, 150 W}



Connect points: A{75 N, 30 W}, B{75 S, 90 W}



13.

Connect points: A{15 N, 30 W}, B{75 S, 150 E}



14.

Connect points: A{75 N, 30 E}, B{75 S, 30 W}



16.

Connect points: A{75 S, 30 W}, B{75 S, 90 E}



Connect points: A{45 S, 30 E}, B{75 S, 30 W}



18.

Connect points: A{45 N, 90 E}, B{75 N, 90 W}



Connect points: A{15 N, 30 W}, B{75 S, 90 W}



## Solutions





24