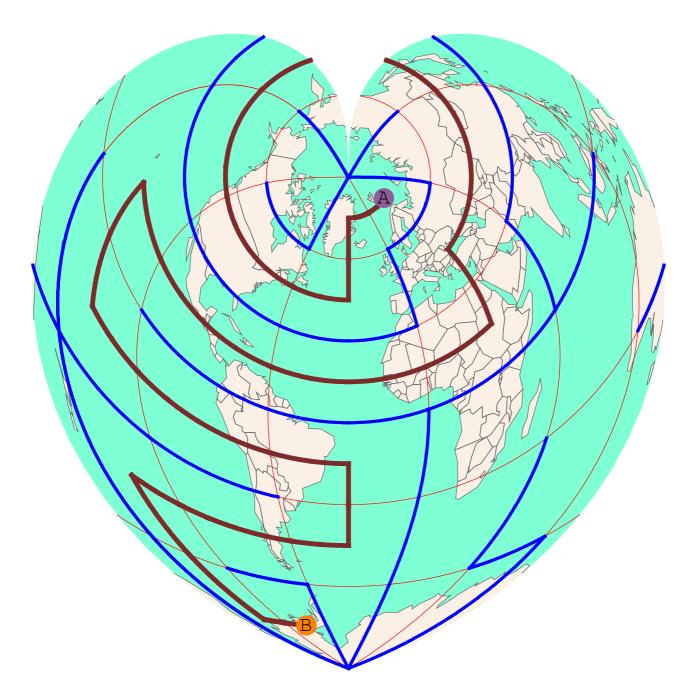

Connect points: A{75 N, 30 W}, B{75 S, 90 W}

13.

Connect points: A{15 N, 30 W}, B{75 S, 150 E}

14.

Connect points: A{75 N, 30 E}, B{75 S, 30 W}

16.

Connect points: A{75 S, 30 W}, B{75 S, 90 E}

Connect points: A{45 S, 30 E}, B{75 S, 30 W}