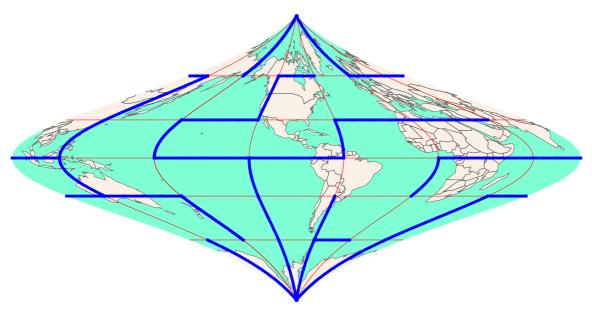

## Izidor Hafner

## Maps as Mazes

Connect points: A $\{75 S, 30 W\}, B\{75 N, 90 W\}$ 





## Problems





Connect points: A{45 S, 30 W}, B{75 N, 90 E}







4.

Connect points: A{75 N, 150 E}, B{75 S, 30 E}



Connect points: A{75 S, 150 W}, B{75 S, 150 E}



6.

Connect points: A{75 N, 30 E}, B{75 N, 150 E}



7.

Connect points: A{75 N, 150 W}, B{45 S, 90 W}



Connect points: A{75 N, 30 E}, B{75 S, 90 W}



Connect points: A{75 N, 90 W}, B{75 S, 30 W}



10.

Connect points: A{75 S, 30 W}, B{75 N, 90 W}



Connect points: A{75 N, 30 E}, B{75 N, 150 W}



Connect points: A{75 N, 30 W}, B{75 S, 90 W}



13.

Connect points: A{15 N, 30 W}, B{75 S, 150 E}



14.

Connect points: A{75 N, 30 E}, B{75 S, 30 W}



16.

Connect points: A{75 S, 30 W}, B{75 S, 90 E}



Connect points: A{45 S, 30 E}, B{75 S, 30 W}



18.

Connect points: A{45 N, 90 E}, B{75 N, 90 W}



Connect points: A{15 N, 30 W}, B{75 S, 90 W}



## Solutions





24