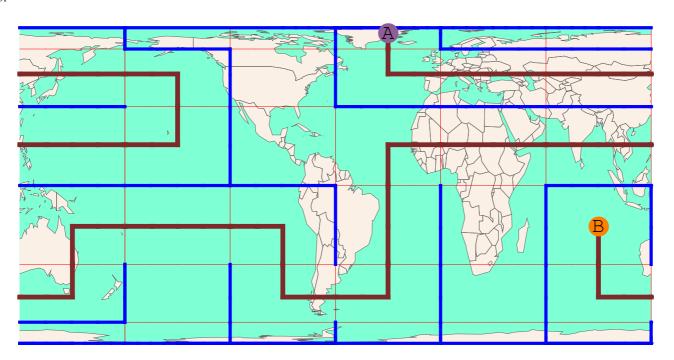

## Problems

Connect points: A{45 S, 30 W}, B{75 N, 90 E}

4.

Connect points: A{75 N, 150 E}, B{75 S, 30 E}

Connect points: A{75 S, 150 W}, B{75 S, 150 E}

6.

Connect points: A{75 N, 30 E}, B{75 N, 150 E}

7.