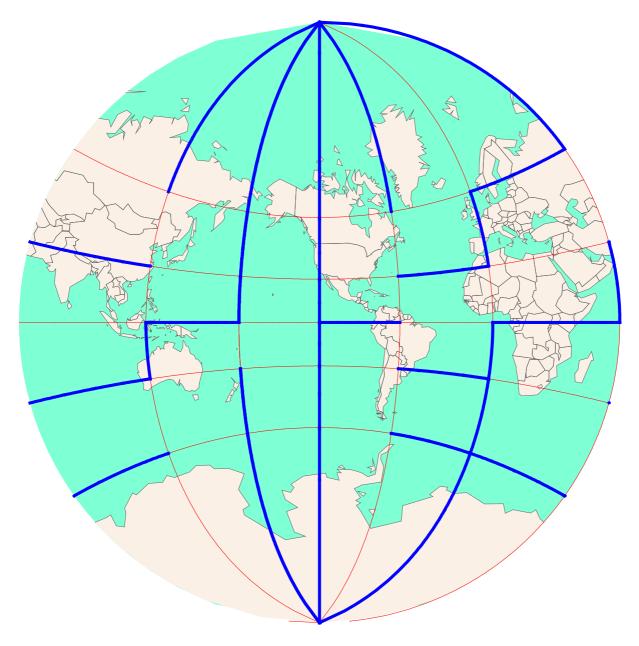

## Izidor Hafner

## Maps as Mazes

Connect points: A $\{75 S, 30 W\}, B\{75 N, 90 W\}$ 





## Problems





Connect points: A{45 S, 30 W}, B{75 N, 90 E}







4.

Connect points: A{75 N, 150 E}, B{75 S, 30 E}



Connect points: A{75 S, 150 W}, B{75 S, 150 E}



6.

Connect points: A{75 N, 30 E}, B{75 N, 150 E}



7.

Connect points: A{75 N, 150 W}, B{45 S, 90 W}



Connect points: A{75 N, 30 E}, B{75 S, 90 W}



Connect points: A{75 N, 90 W}, B{75 S, 30 W}



10.

Connect points: A{75 S, 30 W}, B{75 N, 90 W}



Connect points: A{75 N, 30 E}, B{75 N, 150 W}



Connect points: A{75 N, 30 W}, B{75 S, 90 W}



13.

Connect points: A{15 N, 30 W}, B{75 S, 150 E}



14.

Connect points: A{75 N, 30 E}, B{75 S, 30 W}



16.

Connect points: A{75 S, 30 W}, B{75 S, 90 E}



Connect points: A{45 S, 30 E}, B{75 S, 30 W}



18.

Connect points: A{45 N, 90 E}, B{75 N, 90 W}



Connect points: A{15 N, 30 W}, B{75 S, 90 W}



## Solutions





24