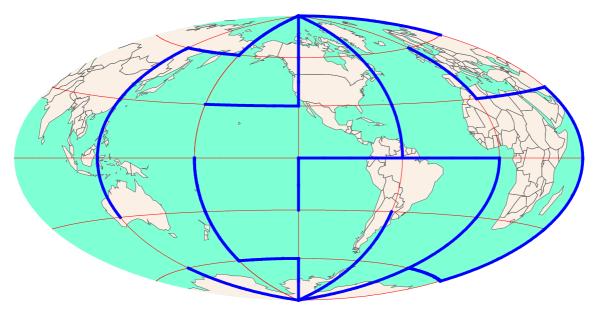

## Problems

Connect points: A{45 S, 30 W}, B{75 N, 90 E}

4.

Connect points: A{75 N, 150 E}, B{75 S, 30 E}

Connect points: A{75 S, 150 W}, B{75 S, 150 E}

6.

Connect points: A{75 N, 30 E}, B{75 N, 150 E}

7.