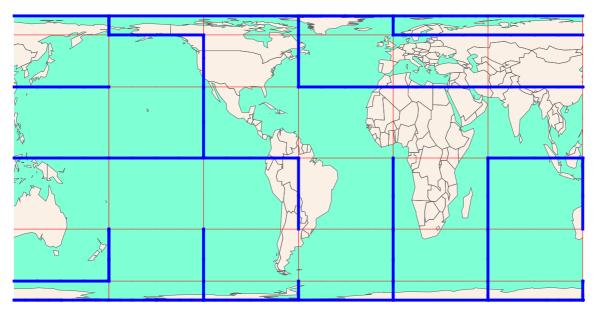

## Izidor Hafner

## Maps as Mazes

Connect points: A $\{75 S, 30 W\}, B\{75 N, 90 W\}$ 





## Problems





Connect points: A{45 S, 30 W}, B{75 N, 90 E}







4.

Connect points: A{75 N, 150 E}, B{75 S, 30 E}



Connect points: A{75 S, 150 W}, B{75 S, 150 E}



6.

Connect points: A{75 N, 30 E}, B{75 N, 150 E}



7.

Connect points: A{75 N, 150 W}, B{45 S, 90 W}



Connect points: A{75 N, 30 E}, B{75 S, 90 W}



Connect points: A{75 N, 90 W}, B{75 S, 30 W}



10.

Connect points: A{75 S, 30 W}, B{75 N, 90 W}



Connect points: A{75 N, 30 E}, B{75 N, 150 W}



Connect points: A{75 N, 30 W}, B{75 S, 90 W}



13.

Connect points: A{15 N, 30 W}, B{75 S, 150 E}



14.

Connect points: A{75 N, 30 E}, B{75 S, 30 W}



16.

Connect points: A{75 S, 30 W}, B{75 S, 90 E}



Connect points: A{45 S, 30 E}, B{75 S, 30 W}



18.

Connect points: A{45 N, 90 E}, B{75 N, 90 W}



Connect points: A{15 N, 30 W}, B{75 S, 90 W}



## Solutions





24