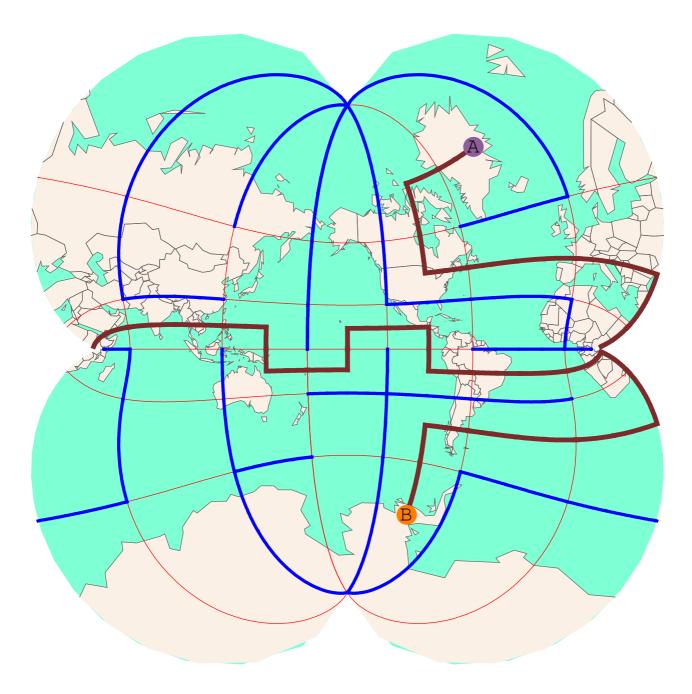

18.

Connect points: A{45 N, 90 E}, B{75 N, 90 W}

Connect points: A{15 N, 30 W}, B{75 S, 90 W}