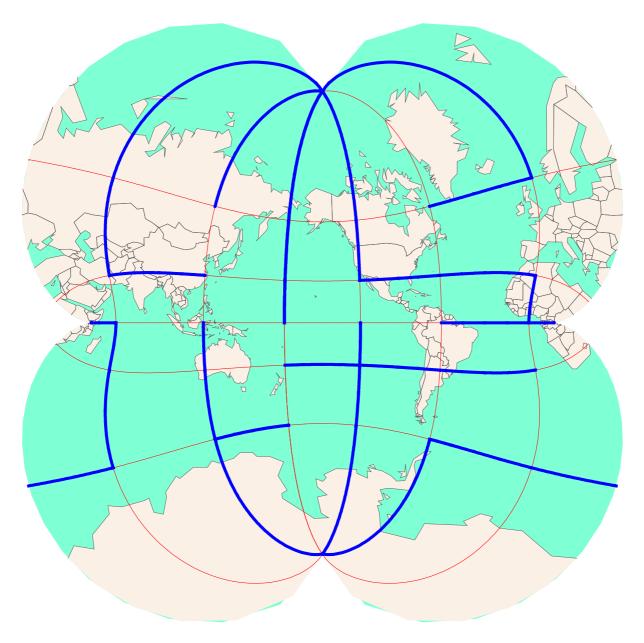

## Izidor Hafner

## Maps as Mazes

Connect points: A $\{75 S, 30 W\}, B\{75 N, 90 W\}$ 





## Problems





Connect points: A{45 S, 30 W}, B{75 N, 90 E}







4.

Connect points: A{75 N, 150 E}, B{75 S, 30 E}



Connect points: A{75 S, 150 W}, B{75 S, 150 E}



6.

Connect points: A{75 N, 30 E}, B{75 N, 150 E}



7.

Connect points: A{75 N, 150 W}, B{45 S, 90 W}



Connect points: A{75 N, 30 E}, B{75 S, 90 W}



Connect points: A{75 N, 90 W}, B{75 S, 30 W}



10.

Connect points: A{75 S, 30 W}, B{75 N, 90 W}



Connect points: A{75 N, 30 E}, B{75 N, 150 W}



Connect points: A{75 N, 30 W}, B{75 S, 90 W}



13.

Connect points: A{15 N, 30 W}, B{75 S, 150 E}



14.

Connect points: A{75 N, 30 E}, B{75 S, 30 W}



16.

Connect points: A{75 S, 30 W}, B{75 S, 90 E}



Connect points: A{45 S, 30 E}, B{75 S, 30 W}



18.

Connect points: A{45 N, 90 E}, B{75 N, 90 W}



Connect points: A{15 N, 30 W}, B{75 S, 90 W}



## Solutions





24