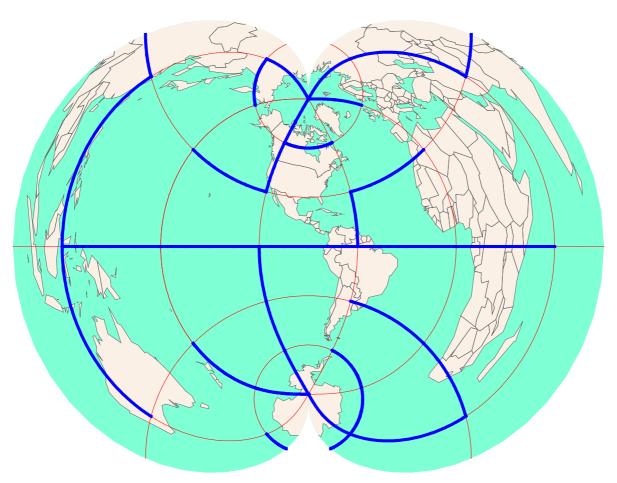

## Izidor Hafner

## Maps as Mazes

Connect points: A $\{75 S, 30 W\}, B\{75 N, 90 W\}$ 





## Problems





Connect points: A{45 S, 30 W}, B{75 N, 90 E}







4.

Connect points: A{75 N, 150 E}, B{75 S, 30 E}



Connect points: A{75 S, 150 W}, B{75 S, 150 E}



6.

Connect points: A{75 N, 30 E}, B{75 N, 150 E}



7.

Connect points: A{75 N, 150 W}, B{45 S, 90 W}



Connect points: A{75 N, 30 E}, B{75 S, 90 W}



Connect points: A{75 N, 90 W}, B{75 S, 30 W}



10.

Connect points: A{75 S, 30 W}, B{75 N, 90 W}



Connect points: A{75 N, 30 E}, B{75 N, 150 W}



Connect points: A{75 N, 30 W}, B{75 S, 90 W}



13.

Connect points: A{15 N, 30 W}, B{75 S, 150 E}



14.

Connect points: A{75 N, 30 E}, B{75 S, 30 W}



16.

Connect points: A{75 S, 30 W}, B{75 S, 90 E}



Connect points: A{45 S, 30 E}, B{75 S, 30 W}



18.

Connect points: A{45 N, 90 E}, B{75 N, 90 W}



Connect points: A{15 N, 30 W}, B{75 S, 90 W}



## Solutions





24