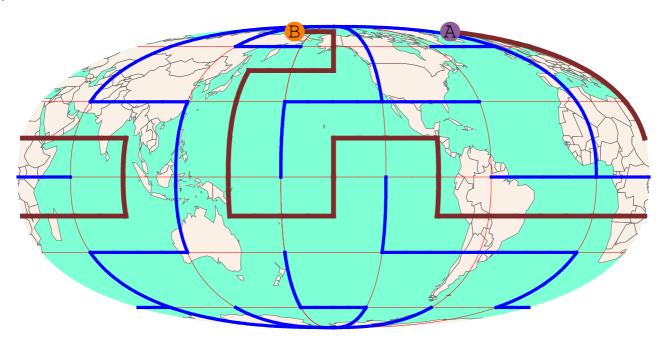

Connect points: A{75 N, 150 W}, B{45 S, 90 W}

Connect points: A{75 N, 30 E}, B{75 S, 90 W}

Connect points: A{75 N, 90 W}, B{75 S, 30 W}

10.

Connect points: A{75 S, 30 W}, B{75 N, 90 W}

Connect points: A{75 N, 30 E}, B{75 N, 150 W}