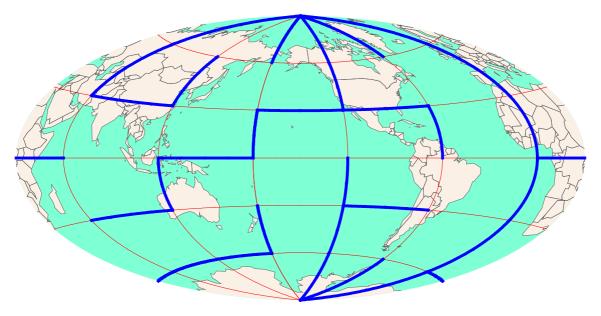

Connect points: A{75 N, 150 W}, B{45 S, 90 W}

Connect points: A{75 N, 30 E}, B{75 S, 90 W}

Connect points: A{75 N, 90 W}, B{75 S, 30 W}

10.

Connect points: A{75 S, 30 W}, B{75 N, 90 W}

Connect points: A{75 N, 30 E}, B{75 N, 150 W}