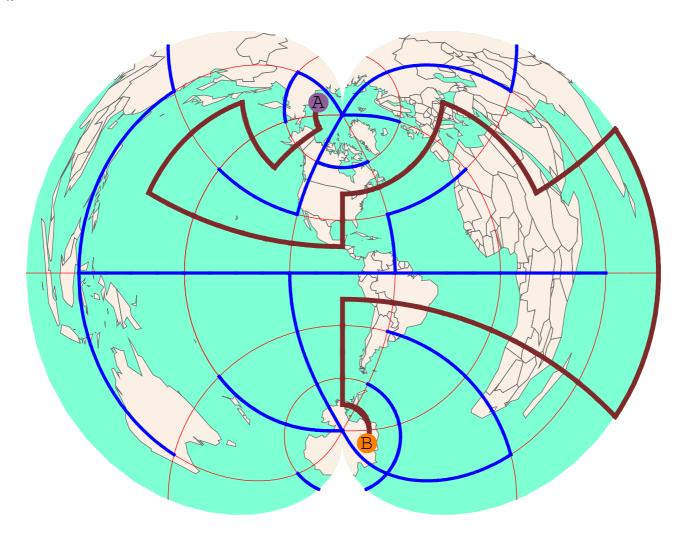

Connect points: A{75 N, 150 W}, B{45 S, 90 W}

Connect points: A{75 N, 30 E}, B{75 S, 90 W}

Connect points: A{75 N, 90 W}, B{75 S, 30 W}

10.

Connect points: A{75 S, 30 W}, B{75 N, 90 W}

Connect points: A{75 N, 30 E}, B{75 N, 150 W}